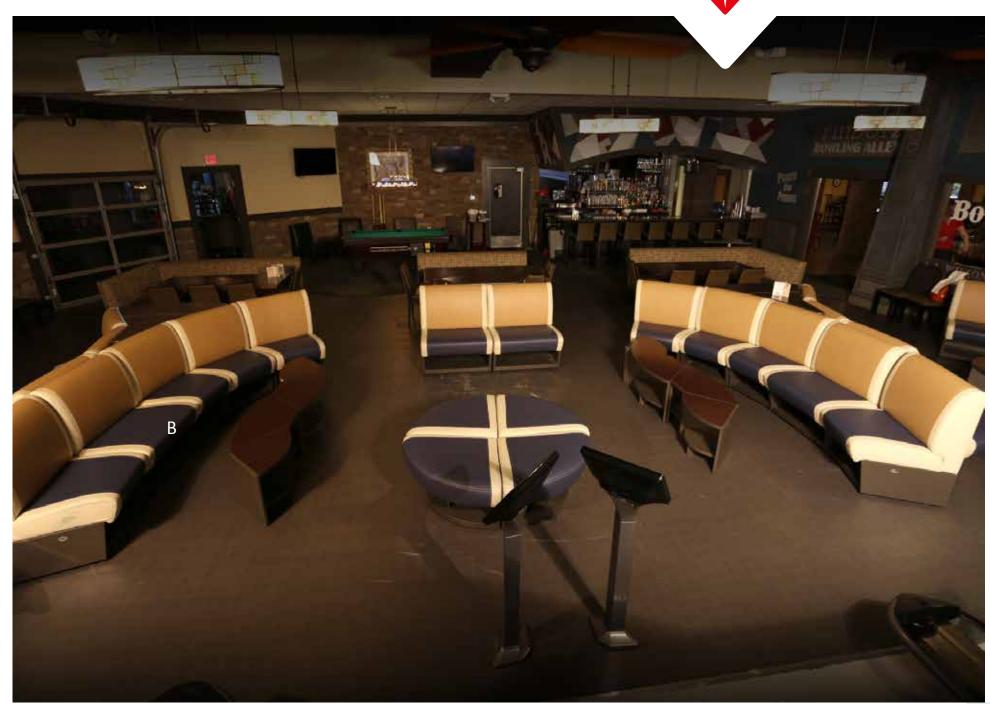

## NESTLED IN THE NETHERLANDS

BOWLING & RESTO-LOUNGE Bergen op Zoom, The Netherlands

Impeccably designed with rich mocha and orange nuances, the Bowling&Resto-Lounge reflects an innovative concept in Europe

A. Infinity Modular Sofa in the Soundtrack theme (Buff, Brown, with Orange Accents).
Seat up to 7 adults per lane.

612.-300-275

- B. Harmony Modular Coffee Table: Our most popular table can be separated to create individual food and beverage areas or can be assembled lengthwise for a unique function. Here in classic mahogany with slate banding.

  612-300-234
- C. Harmony Ball Return: Sculpted design in a sleek grey with built-in customer safeguards.

612-300-260

(XX) INFINITY