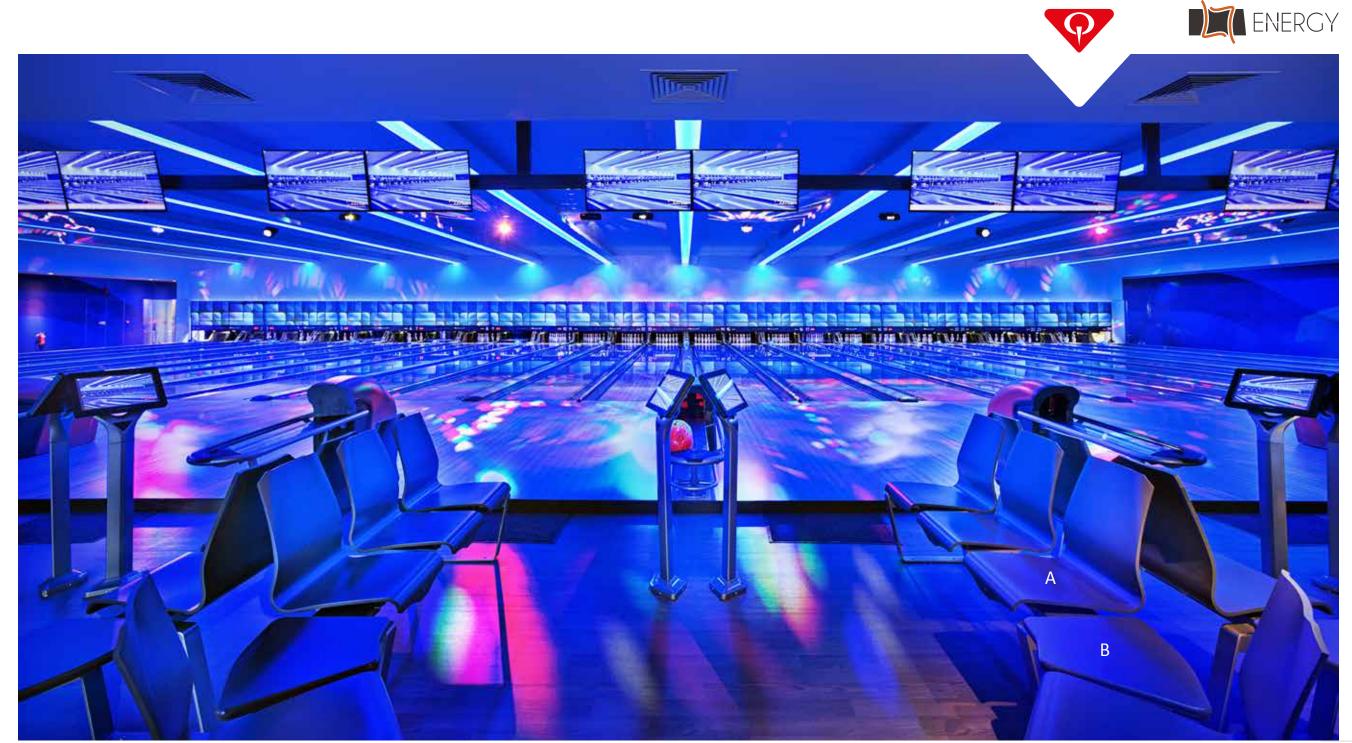

A. Harmony Ball Return: The most intelligent and energy efficient ball return ever, shown in Grey and available in 5 other exciting colors.

612-300-260

B. Coverboard, Capping, and Gutters: Now offered also in Black Lacquer color really showcase the SPL Boutique Series lanes in this bowling center.

612-049-011, 612-049-012, 612-049-010

C. SPL Boutique Series Integra Lanes: Glacier White Lanes create this one of a kind bowling experience.

610-490-148

INFINITY

 $_{5}$ 