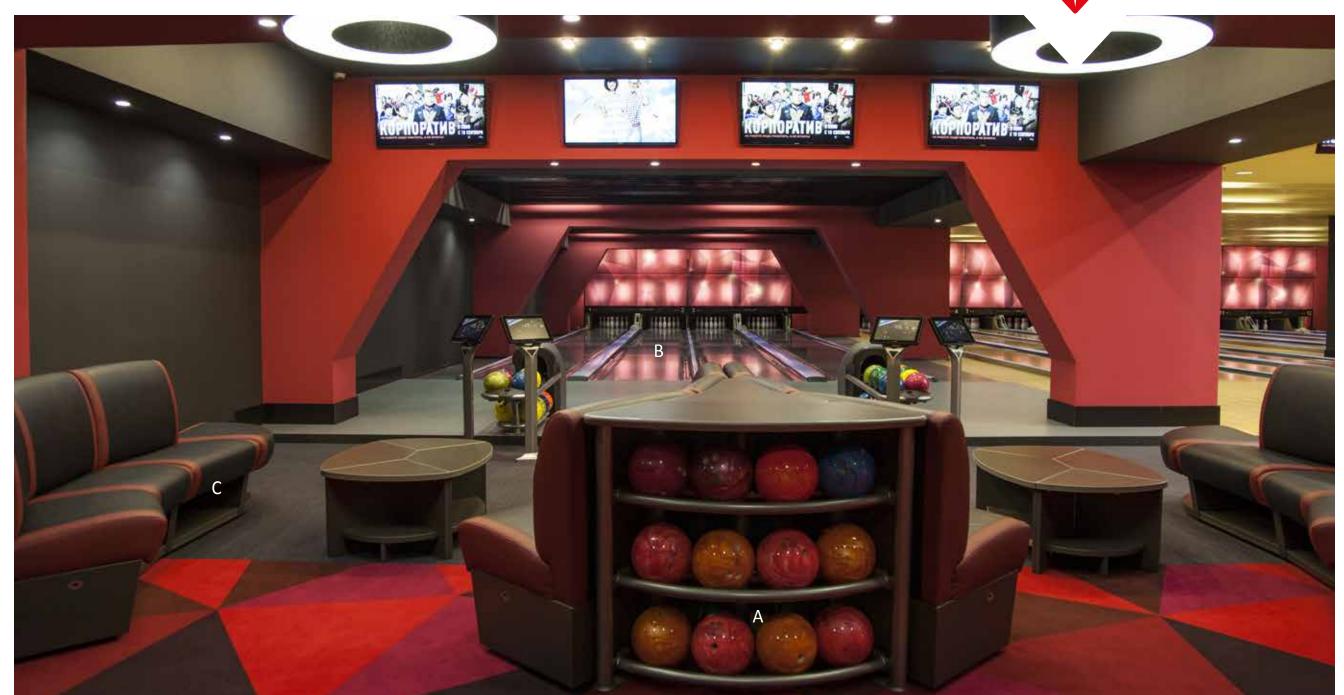

## IN PERFECT HARMONY

STRIKE Moscow, Russia

Tucked in amongst the traditional bowling lanes, a VIP area with four lanes upon request greets bowling lovers in this unique Moscow center

- A. Wedge Ball Storage Table with Slate top: This rack slides perfectly inside the Infinity lane pairs and can hold up to 12 bowling balls. The table can also be configured as a coat rack.

  612-300-252
- B. SPL Boutique Series Integra Lane Stainless: Steel lanes add pizzazz and separate the VIP from the general bowling area.
  610-490-148
- C. Infinity Modular Sofa: Selected in a custom option of Black with Rouge accents, this sofa provides luxury seating for up to eight bowlers per lane.