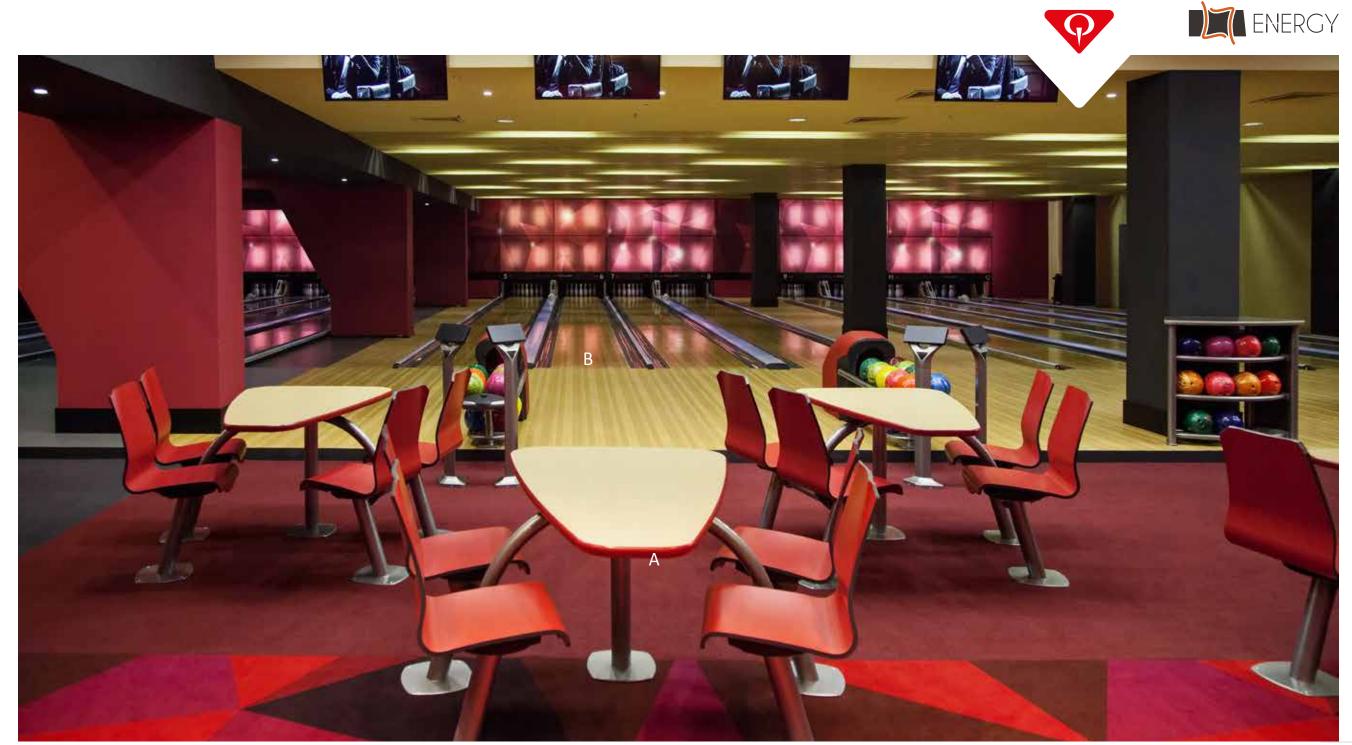

  612-300-275

STRIKE Moscow, Russia

- A. 4-Seat Triangular Table: Everyone faces the action with this comfortable bowling cluster table. Also available with a rectangular top. Great for the lanes, concourse, snack bar, or anywhere people meet.

  612-300-246
- B. SPL Select Series Integra Lane: Beautifully crafted to reflect the warm wood tones of traditional maple lanes, the SPL Select Series delivers the highest scores in the industry.

  610-490-069