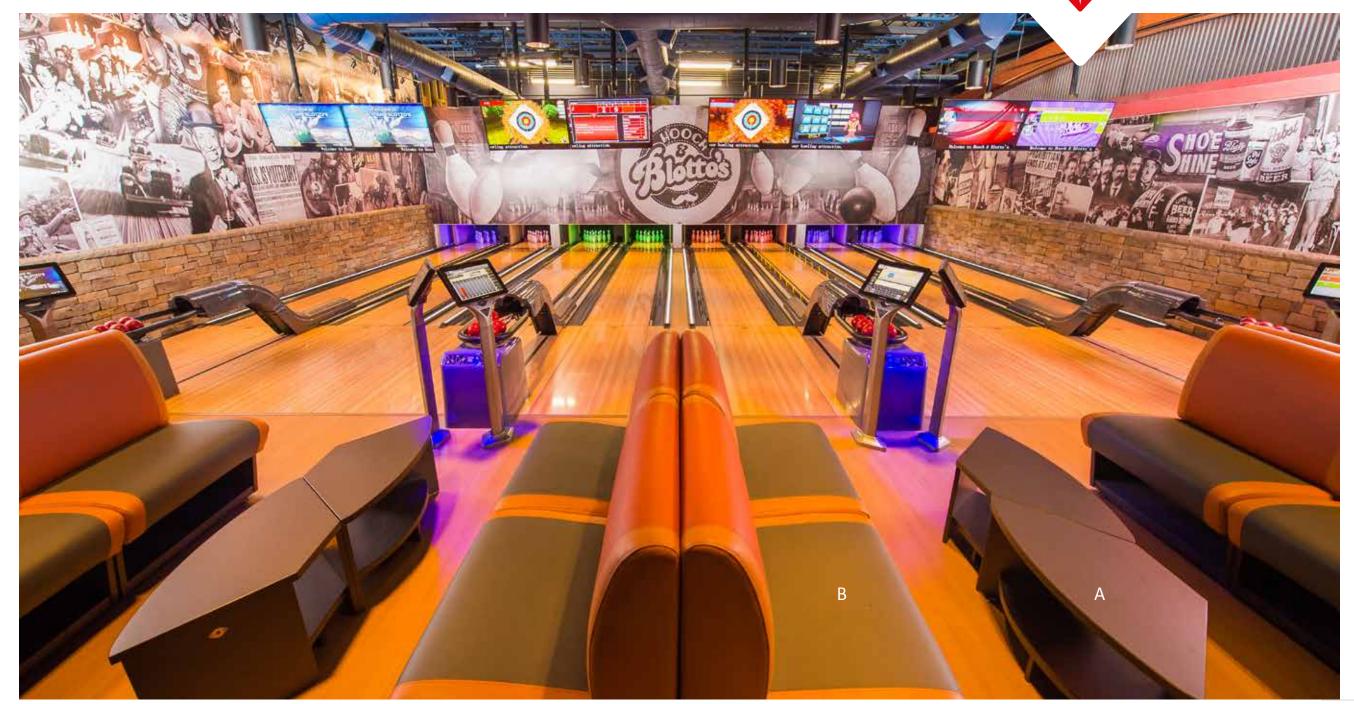

# **BOWLING ALONG THE HIGHWAY**

HOOCH & BLOTTOS Eire, PA, USA

Harmony's flexibility allows it to be the perfect match to the space saving Highway 66 Suite Spot bowling attraction

A. Harmony Modular Coffe Table, shown as two separated narrow units, works perfectly with the compact mini bowling lanes.

612-300-234

B. Two Seat Infinity Sofas personalized by simply taking the Soundtrack color combination and modifying the arrangement.

612-300-270

INFINITY INFINITY