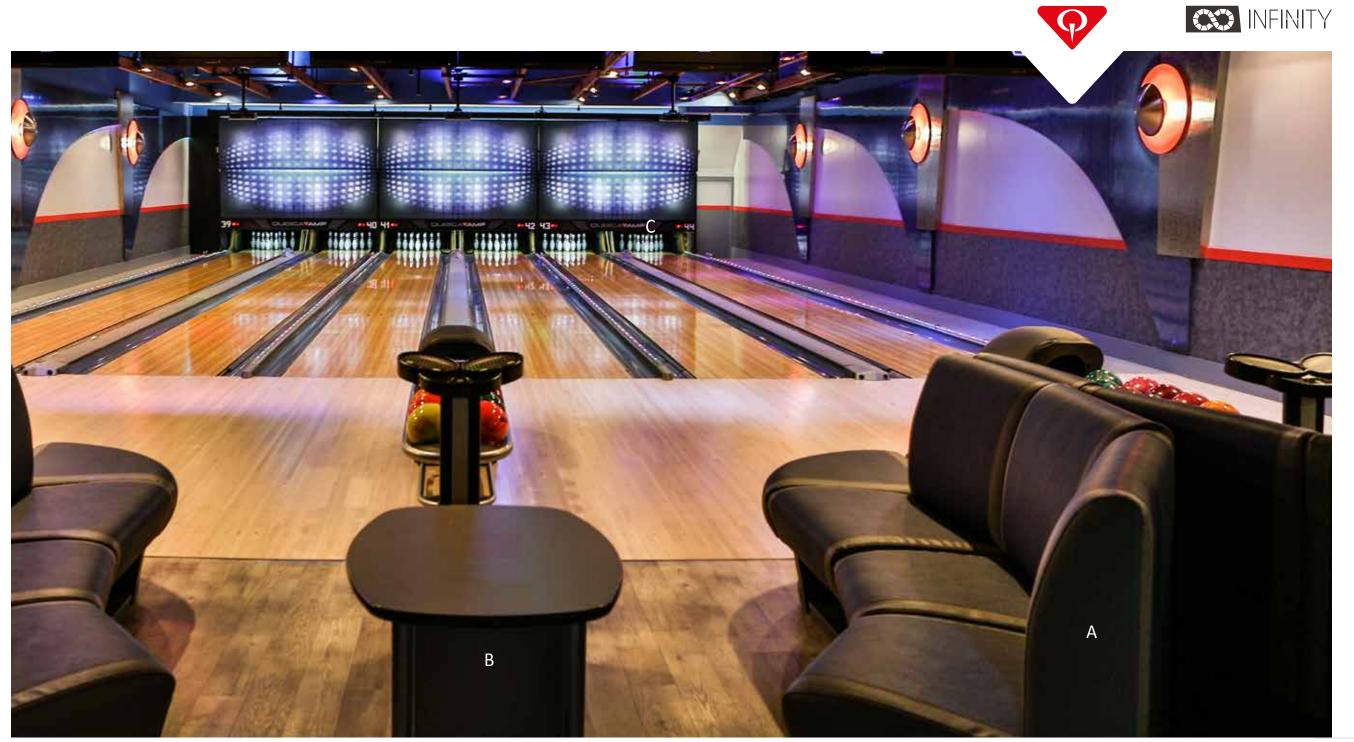

A. Infinity Modular Sofa in the Soundtrack theme (Buff, Brown, with Orange Accents).
Seat up to 7 adults per lane.

612.-300-275

- B. Harmony Modular Coffee Table: Our most popular table can be separated to create individual food and beverage areas or can be assembled lengthwise for a unique function. Here in classic mahogany with slate banding.

  612-300-234
- C. Harmony Ball Return: Sculpted design in a sleek grey with built-in customer safeguards.

612-300-260

(XX) INFINITY