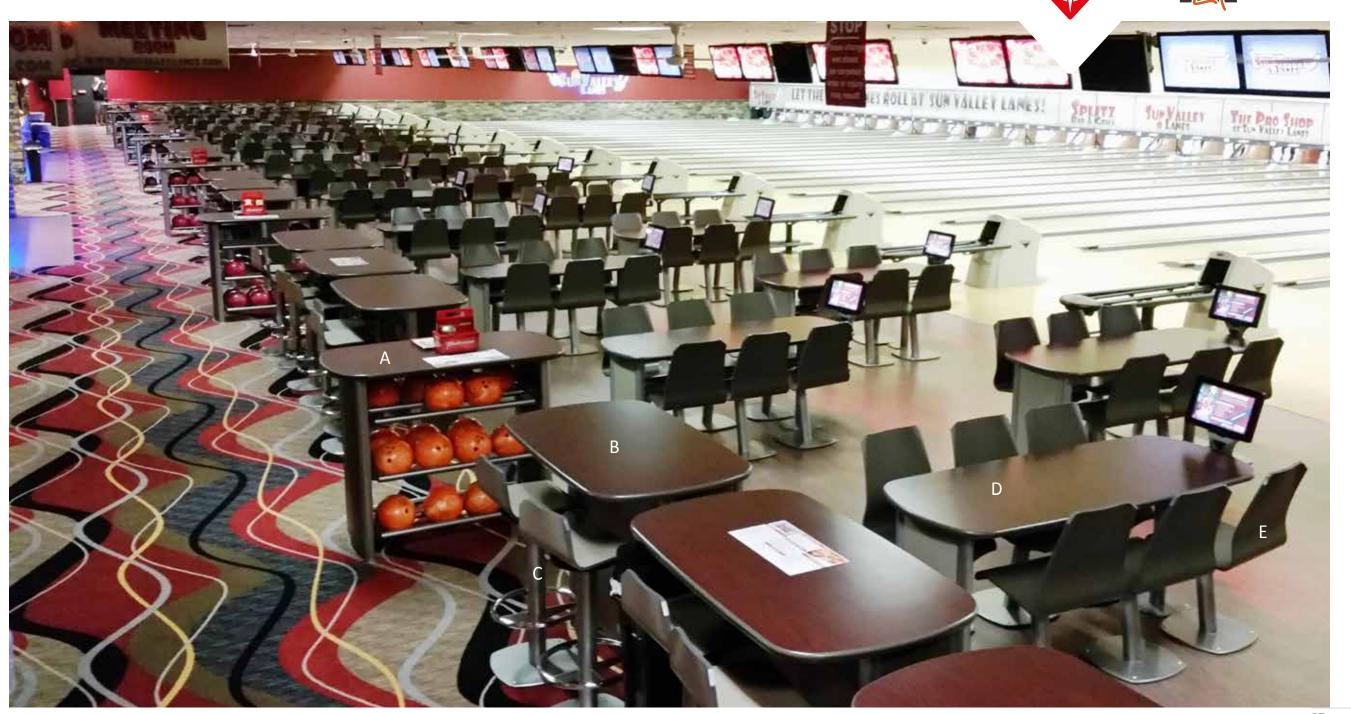

Even if they only choose to sit on the edge, the new Energy design for tables and chairs provides bowlers the best seat in this center

- A. Wide Ball Storage Table. Hold up to 24 house balls on this sturdy storage fixture. 612-300-251
- B. Concourse Table with Coat Storage. Bar seating for spectating on one side and handy bag and garment hooks on the other make for the best a perfect concourse table. 612-300-256
- C. Energy Bar Height Stool: Modern design on a classic staple. Available in 6 solid colors and 3 wood tones. 612-300-229
- D. 6 Seat Cocktail Table: Guests really enjoy the table option on the lanes shown here in a smart looking slate. 612-300-292
- E. Energy Table Height Chair: This chair stands out for its modern look and ultra-comfort. Available in 6 solid colors and 3 wood tones. 612-300-283