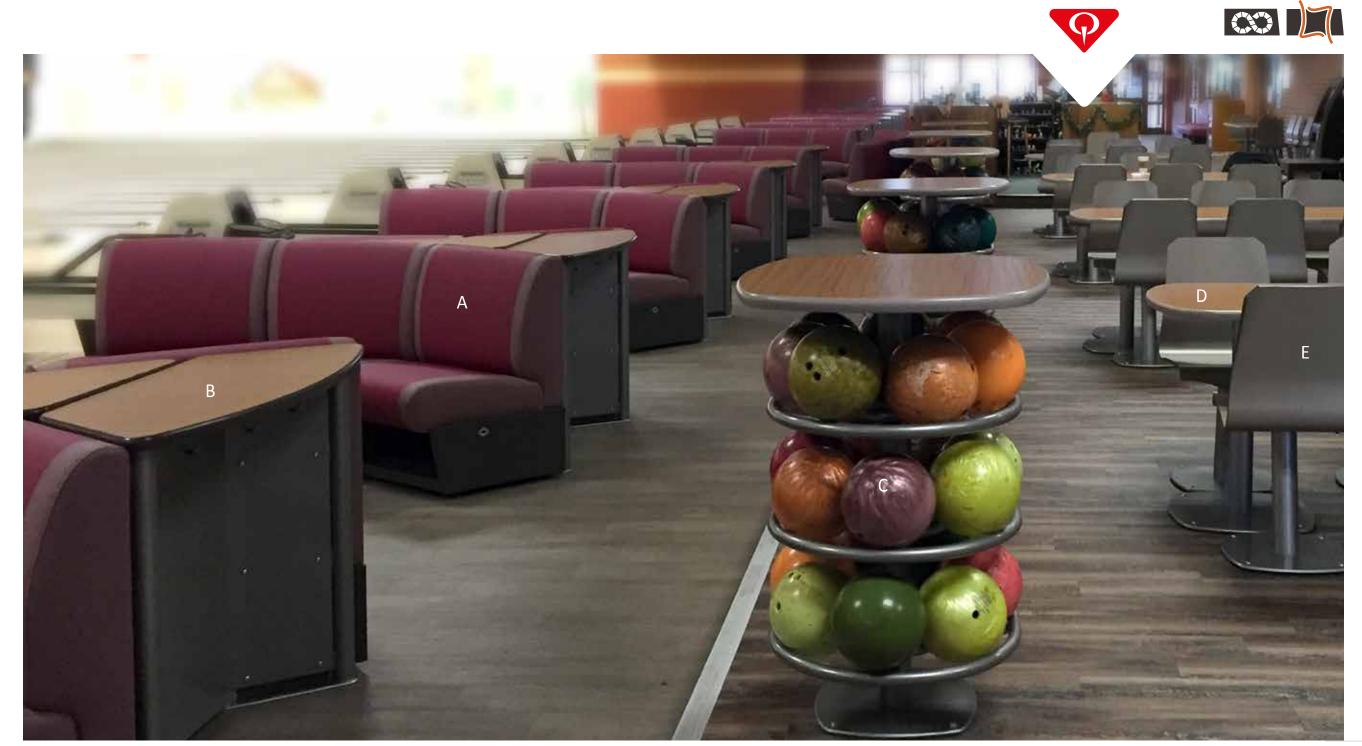

Dusk accents to gently compliment the multiple wood tones on display at this center. 612-300-272
- B. Wedge Table with Coat Hook Option: Seven individual hooks keeps coat and bag clutter out of the lanes. This table is also available as a ball storage rack. 612-300-247
- C. Circular Ball Storage Table: Store up to 18 house balls with bar height storage table (shown in Wisconsin Oak and Griege). A real conversation piece. 612-300-249
- D. 6 Seat Cocktail Table: More space for each guest translates into even more revenue for the restaurant and bar. This table is also available in a bar height versions and in 4 seat arrangements. 612-300-292
- E. Energy Table Height Chair: This chair stands out for its modern look and ultra-comfort. Available in 6 solid colors and 3 wood tones. 612-300-283







Even if they only choose to sit on the edge, the new Energy design for tables and chairs provides bowlers the best seat in this center

- A. Wide Ball Storage Table. Hold up to 24 house balls on this sturdy storage fixture. 612-300-251
- B. Concourse Table with Coat Storage. Bar seating for spectating on one side and handy bag and garment hooks on the other make for the best a perfect concourse table. 612-300-256
- C. Energy Bar Height Stool: Modern design on a classic staple. Available in 6 solid colors and 3 wood tones. 612-300-229
- D. 6 Seat Cocktail Table: Guests really enjoy the table option on the lanes shown here in a smart looking slate. 612-300-292
- E. Energy Table Height Chair: This chair stands out for its modern look and ultra-comfort. Available in 6 solid colors and 3