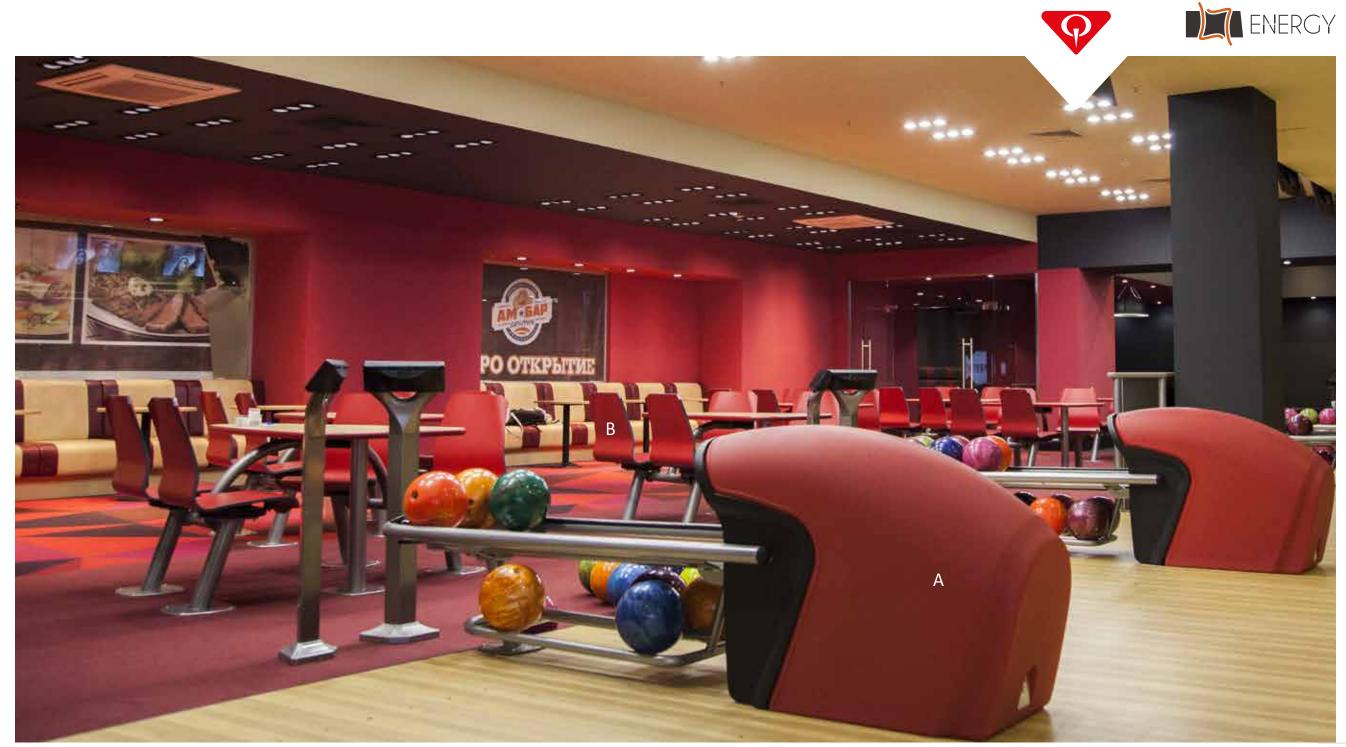

A. Infinity Modular Sofa in the Soundtrack theme (Buff, Brown, with Orange Accents).
Seat up to 7 adults per lane.

612.-300-275

- B. Harmony Modular Coffee Table: Our most popular table can be separated to create individual food and beverage areas or can be assembled lengthwise for a unique function. Here in classic mahogany with slate banding.

  612-300-234
- C. Harmony Ball Return: Sculpted design in a sleek grey with built-in customer safeguards.

612-300-260

(XX) INFINITY