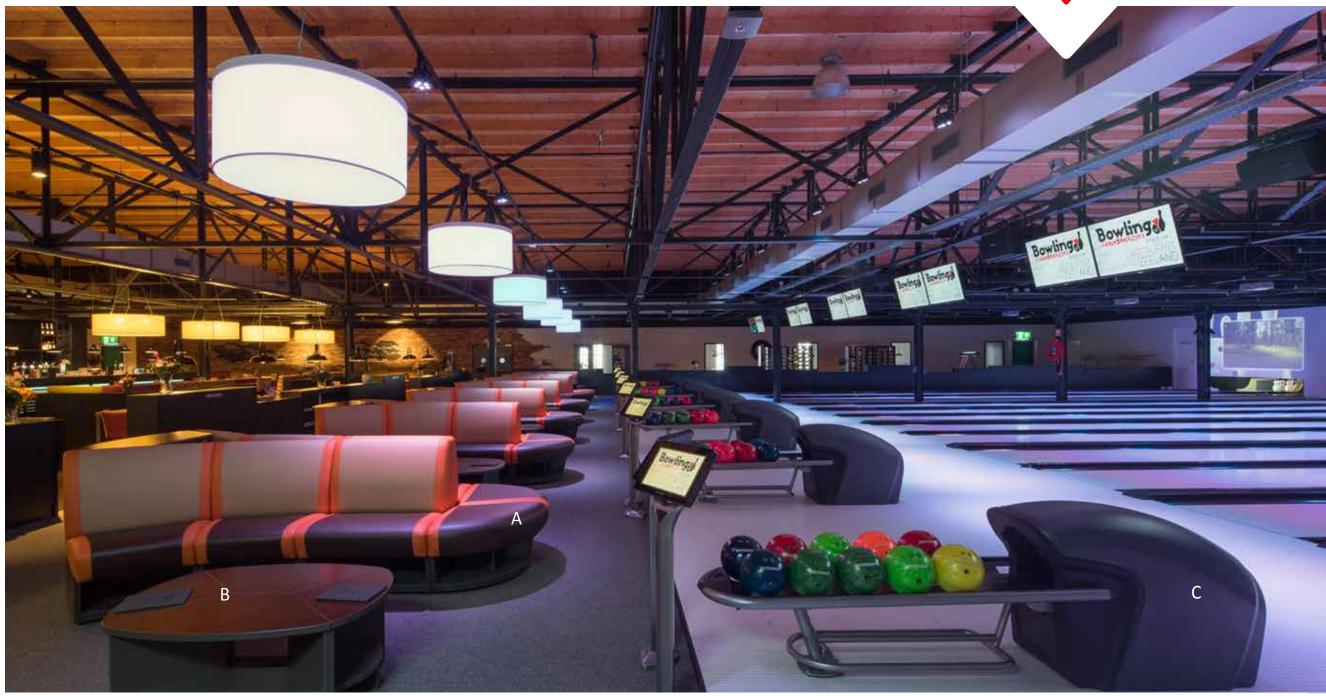

## NESTLED IN THE NETHERLANDS

BOWLING & RESTO-LOUNGE Bergen op Zoom, The Netherlands

Infinity furniture, Boutique lanes, Harmony Ball Returns and upwardly mobile clientele make this location the best place to be

A. Harmony Ball Return: The most intelligent and energy efficient ball return ever, shown in Grey and available in 5 other exciting colors.

612-300-260

B. Coverboard, Capping, and Gutters: Now offered also in Black Lacquer color really showcase the SPL Boutique Series lanes in this bowling center.

612-049-011, 612-049-012, 612-049-010

C. SPL Boutique Series Integra Lanes: Glacier White Lanes create this one of a kind bowling experience.

610-490-148

INFINITY

 $_{5}$ 