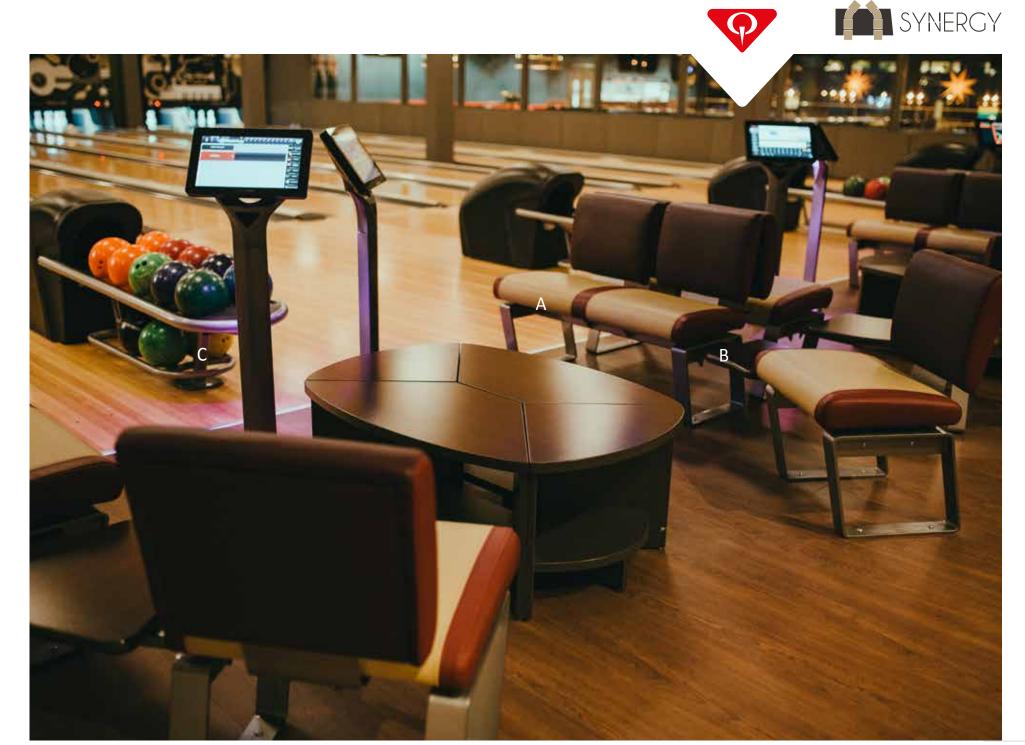

A. Infinity Modular Sofa in the Soundtrack theme (Buff, Brown, with Orange Accents).
Seat up to 7 adults per lane.

612.-300-275

- B. Harmony Modular Coffee Table: Our most popular table can be separated to create individual food and beverage areas or can be assembled lengthwise for a unique function. Here in classic mahogany with slate banding.

  612-300-234
- C. Harmony Ball Return: Sculpted design in a sleek grey with built-in customer safeguards.

612-300-260

(XX) INFINITY