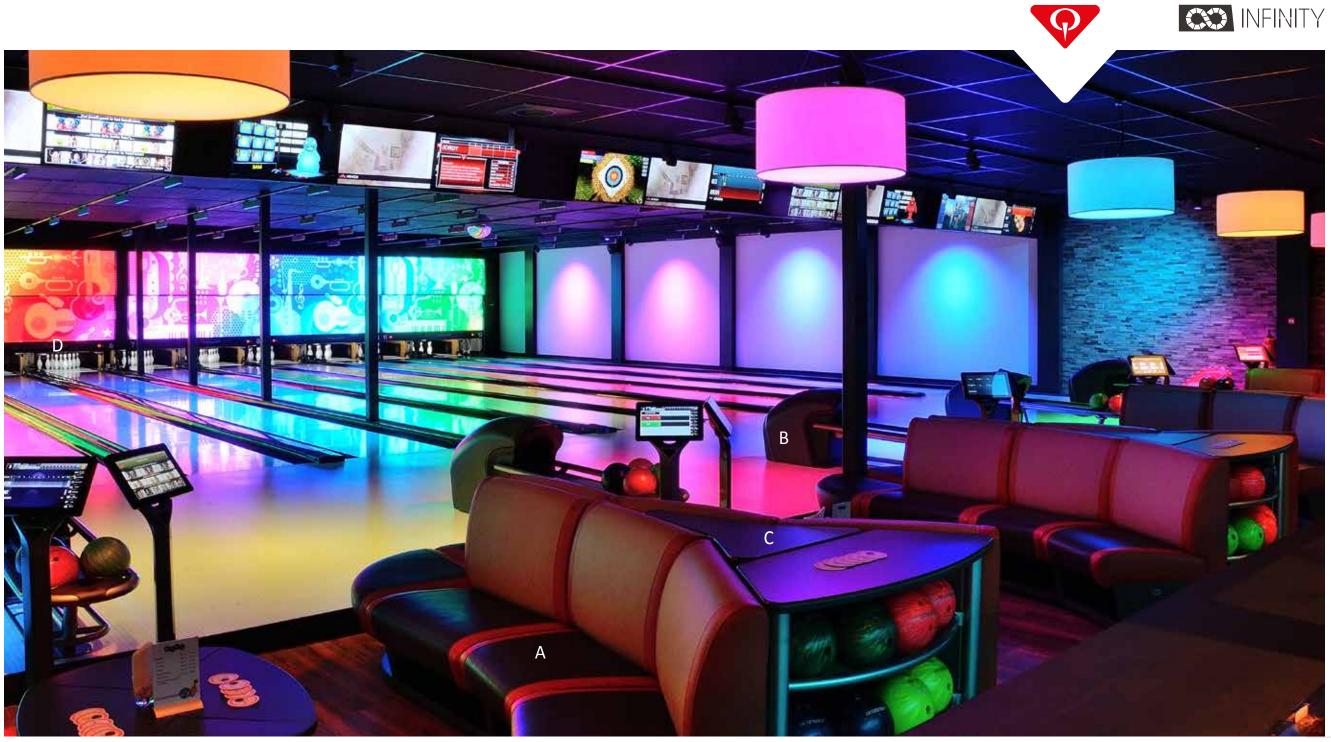

#### LIGHTHEARTED ATMOSPHERE

ZOETE INVAL Haarlemmerliede

Strategically positioned architectural lighting enhances Harmony collection and shines brilliantly on the Glacier White lanes in this BCM design award winner for best renovated center

- A. Infinity Modular Sofa in the Soundtrack theme can be rearranged to accommodate events of all sizes.

  612-300-275
- B. Harmony Ball Return: Sculpted design in a sleek grey with built-in customer safeguards.
  612-300-260
- C. Wedge Ball Storage Table and matching Arrow Table: The Perfect pairing.
  612-300-252. 612-300-235
- D. Full Tier Harmony Masking Panels and Frames: The popular Chicago style design with a touch of personal expression added via custom backlighting.

612300016, 612300017, 612300018, 612300019