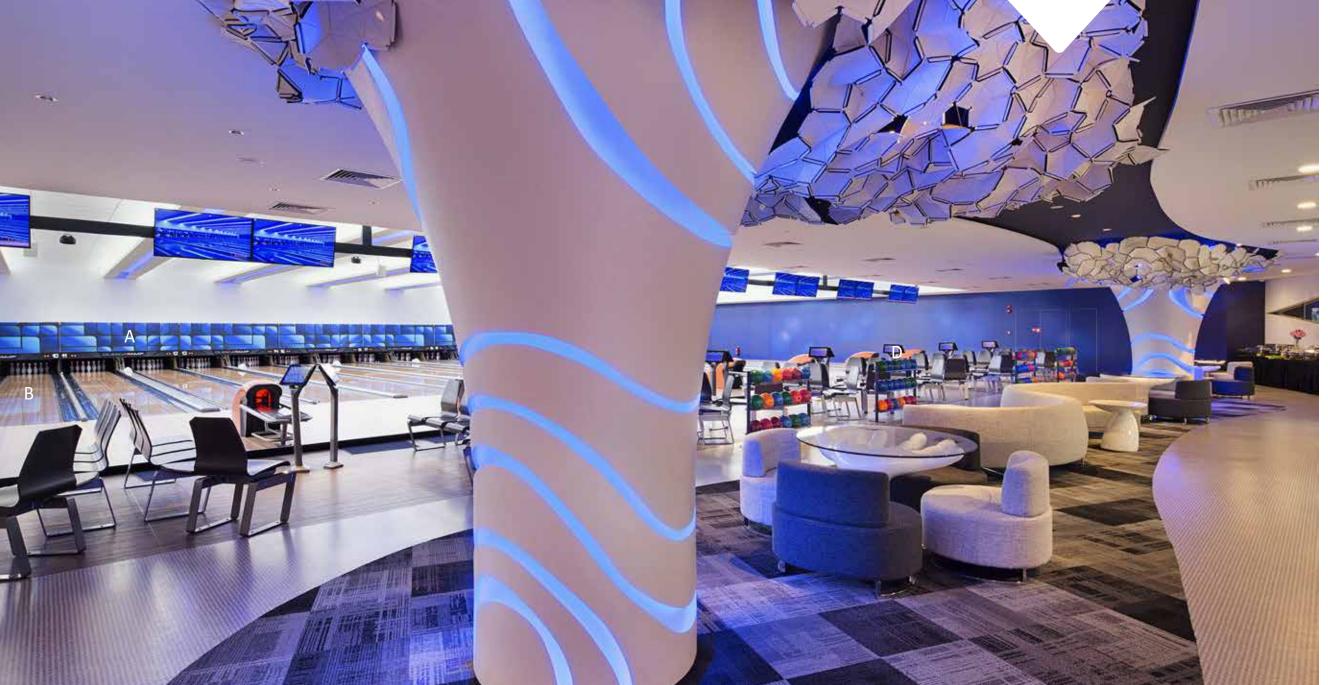

## NESTLED IN THE NETHERLANDS

BOWLING & RESTO-LOUNGE Bergen op Zoom, The Netherlands

Impeccably designed with rich mocha and orange nuances, the Bowling&Resto-Lounge reflects an innovative concept in Europe

A. Infinity Modular Sofa in the Soundtrack theme (Buff, Brown, with Orange Accents).
Seat up to 7 adults per lane.

612.-300-275

- B. Harmony Modular Coffee Table: Our most popular table can be separated to create individual food and beverage areas or can be assembled lengthwise for a unique function. Here in classic mahogany with slate banding.

  612-300-234
- C. Harmony Ball Return: Sculpted design in a sleek grey with built-in customer safeguards.

612-300-260

(XX) INFINITY