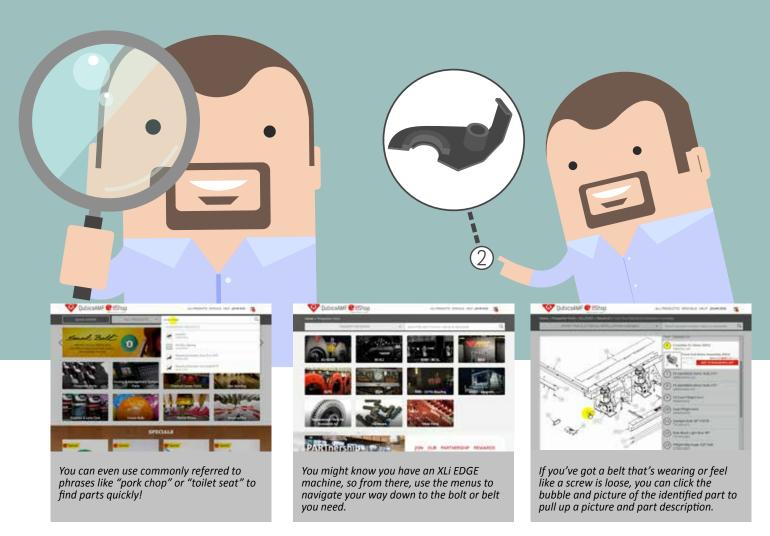

### **EXCLUSIVE SMART SEARCH.**

Just like Google, we're making it easy to look up parts. You can have a partial part number or a short description, and just key it in. And let's be honest, we don't always use the "proper" name.

## EXCLUSIVE DRILL DOWN MENUS BY MACHINE TYPE.

It's a special type of mechanic who knows all the assemblies of a machine by heart...for the rest of us, we have drill down menus! Start at the section of the machine, and then move to the assembly. These menus will be much faster than a manual, and you'll still have the assembly drawing to help you find the part you need.

## ASSEMBLY DRAWINGS WITH HOTSPOTS.

Let's say you're working on a machine, need a part number, and know where it is, but not what it is. We've got that covered. Use our assembly pictures with hotspots to find the part you need much faster than finding the manual. You can still get all the details, plus see other parts in the assembly while you're looking things up.