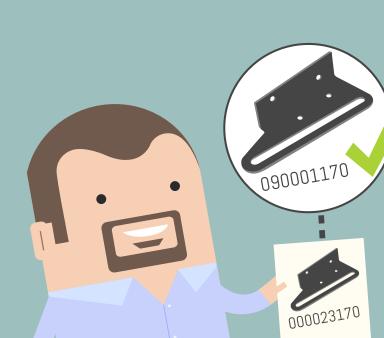

## ASSEMBLY DRAWINGS WITH HOTSPOTS.

Let's say you're working on a machine, need a part number, and know where it is, but not what it is. We've got that covered. Use our assembly pictures with hotspots to find the part you need much faster than finding the manual. You can still get all the details, plus see other parts in the assembly while you're looking things up.

Nothing ruins your day like opening a box, taking out your newly ordered part, and then realizing it's not the right one. Whether you had too many zeroes, ordered the right-hand instead of left-hand, or just weren't sure before ordering, a wrong part can ruin your day and increase your downtime. Use the eShop to order the right parts.