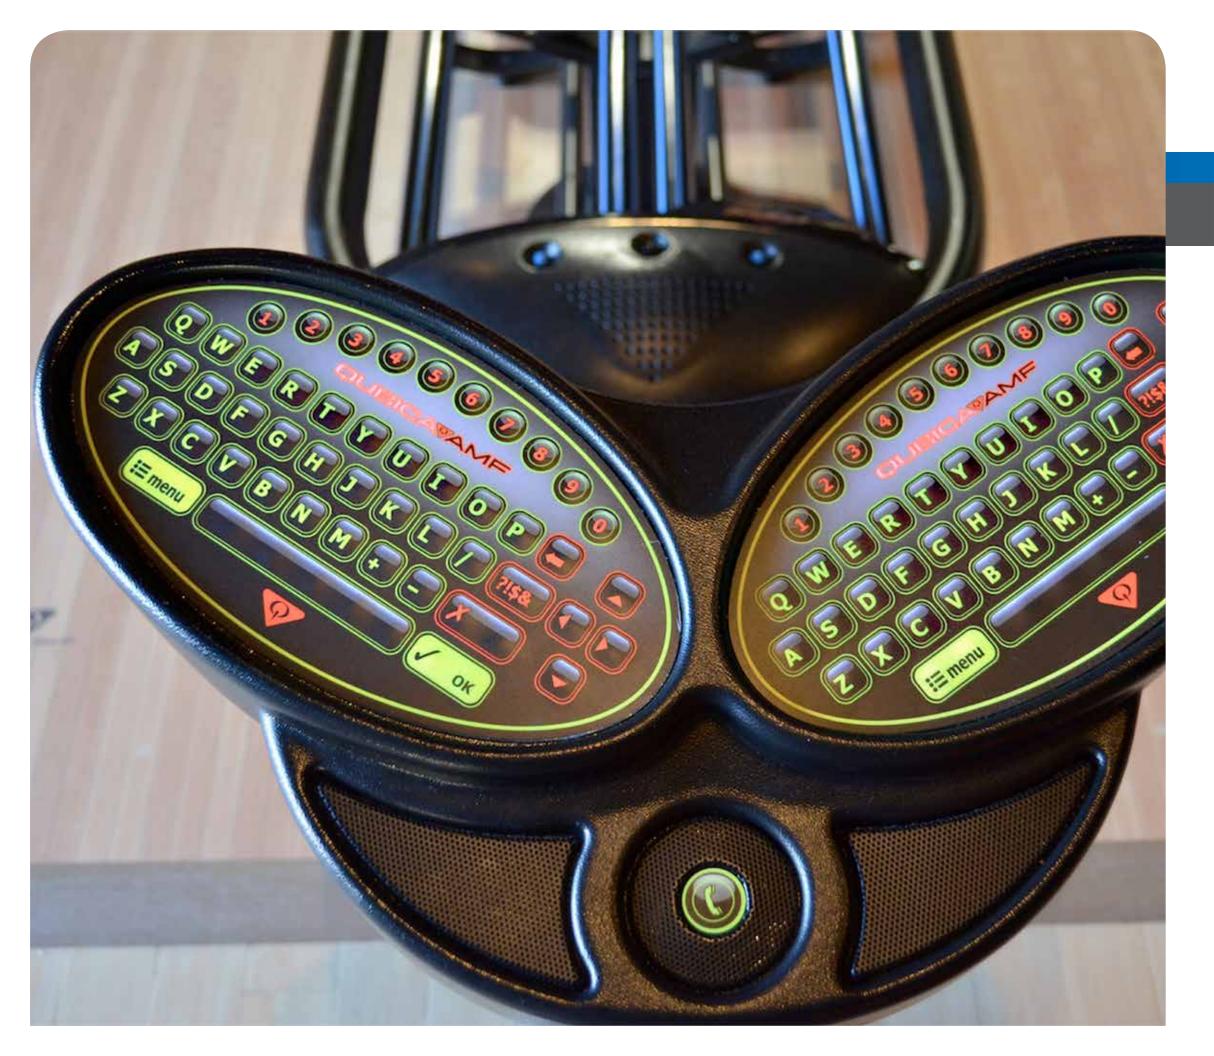

and greatest at a fraction of the cost.

With QScore, you can adopt any or all of our optional products and software modules—MMS, TCS and On-Lane Redemption, to name a few. Or you can take your center to a whole new level with the innovative power of BES X—spending a fraction of the new system.







QubicaAMF quality and reliability you've come to know and expect.

If your scoring system is out of date or can't match the fast pace today's players demand, you could be wasting a lot of time and money on maintenance. QScore can change that.

After AccuScore, Bowland and the breakthrough power of BES X—QScore represents the latest milestone in QubicaAMF's long history of quality, reliability and innovation.

Look for—

- Smart lane control box every two lanes
- Proprietary QubicaAMF design





QubicaAMF quality and reliability you've come to know and expect.

## • Smart lane control box every two lanes

Competing systems drive up to eight lanes off a single control box. That's fine until a lane box goes out on a Friday night and you have 8 lanes of unhappy bowlers. But QScore drives two lanes per box, providing maximum reliability and minimizing the impact of any downtime.

### • Proprietary QubicaAMF design

Why risk using standard software and off-the-shelf hardware that's available in most of today's systems? QScore is powered by QubicaAMF's proprietary, field-proven software that runs on industrial-strength devices with no moving parts. You can be sure it will run your center efficiently and profitably day after day, year after year.







| Game  |                 | 2