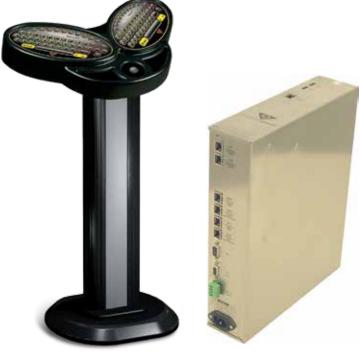

After AccuScore, Bowland and the breakthrough power of BES X—QScore represents the latest milestone in QubicaAMF's long history of quality, reliability and innovation.

Look for—

- Smart lane control box every two lanes
- Proprietary QubicaAMF design

## • Smart lane control box every two lanes

Competing systems drive up to eight lanes off a single control box. That's fine until a lane box goes out on a Friday night and you have 8 lanes of unhappy bowlers. But QScore drives two lanes per box, providing maximum reliability and minimizing the impact of any downtime.

### • Proprietary QubicaAMF design

Why risk using standard software and off-the-shelf hardware that's available in most of today's systems? QScore is powered by QubicaAMF's proprietary, field-proven software that runs on industrial-strength devices with no moving parts. You can be sure it will run your center efficiently and profitably day after day, year after year.