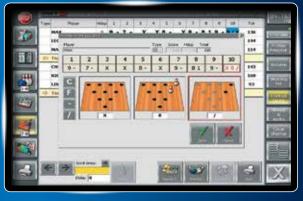

## • Customizable game grids

With QScore, it's easy to adapt the visual part of the scoring system to different types of games or the preferences of up to 12 players—and show them only the information they're interested in. Several grid styles are available, and the background color can be customized. Plus, QScore offers a ZOOM-5 frame mode for greater size and clarity of player information.

## • Extensive collection of Classic Games

QScore includes six classic variations on the traditional bowling game: No Tap, 3-6-9, Odd/Even, Best Ball, Best Frame and Low Game. Only QubicaAMF provides this kind of variety, so you can offer a fun and competitive challenge for players of all skill levels.

## • Comprehensive competitive support

For your all-important league and tournament bowlers, QScore lets you make the competitive experience easier, more engaging and truly memorable.

Scoring grids automatically follow teams from lane to lane, displaying individual bowler statistics, high-game history, a league recap sheet, even ball speed. In addition, the animated spare finder—a QubicaAMF exclusive—gives advice on how to close the spare.