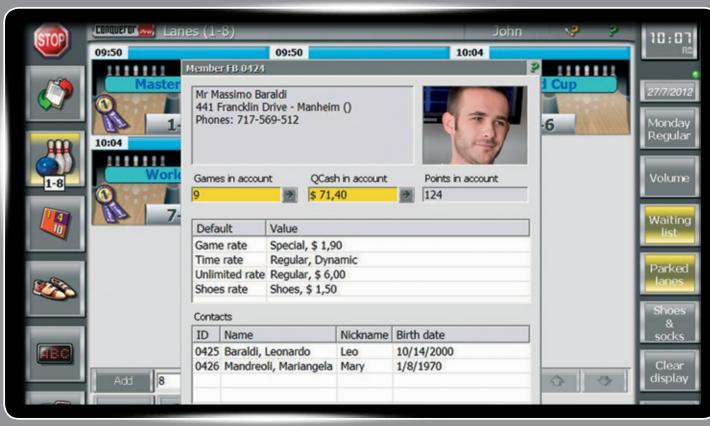

## • Valuable customer data and insights

The more you know about your bowlers, the more unique, exciting experiences you can bring them. With the optional Frequent Bowler Tracker, your center can make the most of these relationships and build profitability by rewarding loyalty.

Manage and track all types of customers by creating individual or family cards they can swipe. Create marketing lists and gift cards. Simplify transactions, reduce wait time and let bowlers sign in directly from the lane.