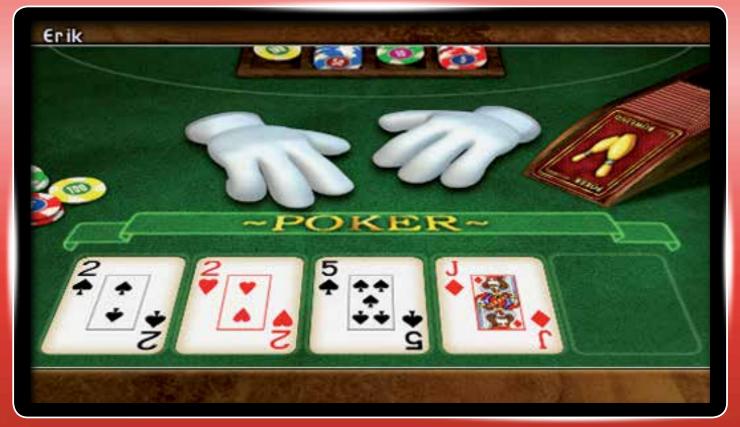

### • Versatile game support

QScore includes three games guaranteed to engage your players: Poker and Red Pin, based on Hot Shots, and the Lucky Train Global Game, which runs across all lanes and randomly selects a winner.

The system lets you control everything from payout ratios to winning sequence trigger points to prize targets and more. You'll be able to hand out big in-center prizes profitably, with total peace of mind.