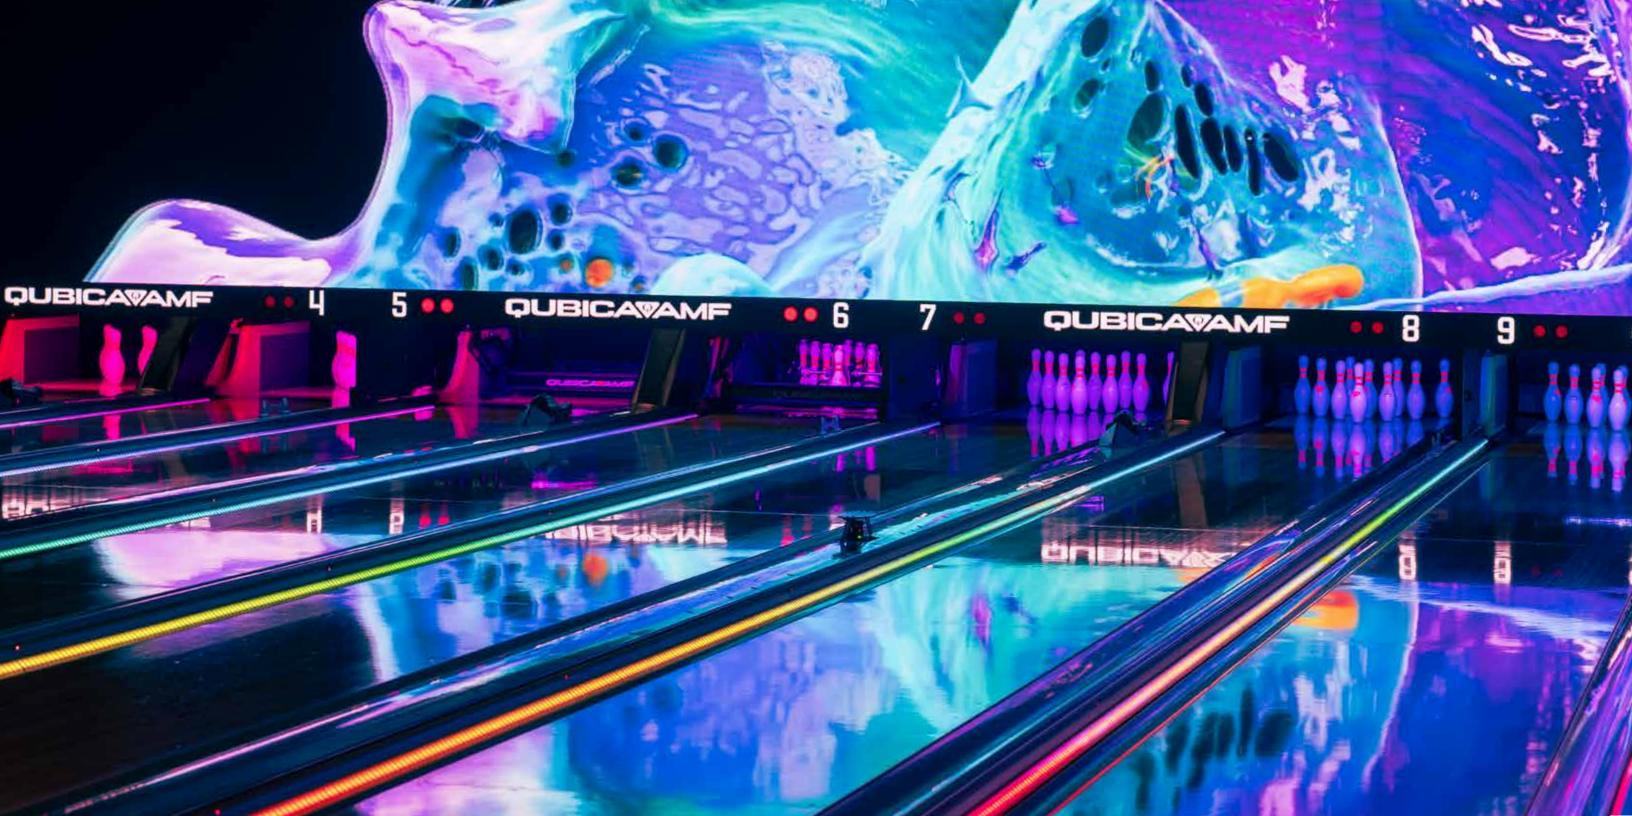

#### Neoverse LED Wall

Welcome to the highest quality LED wall on the market today—the Neoverse LED Wall. This state-of-the-art LED video wall is the centerpiece of the ecosystem and provides bowlers a vivid, amazing, multisensory bowling experience.

Our LED wall sets the standard in every way. Superior technology, hardware, content, attention to safety, and industry leading warranty makes the Neoverse LED Wall truly unmatched!