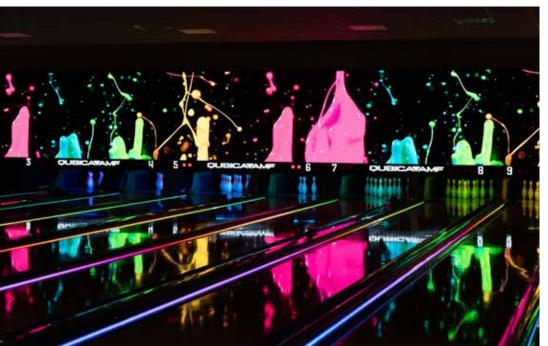

#### Neoverse Global Shows (Exclusive)

The entire ecosystem as one! Exciting content that covers your entire wall with large format video synchronized with sound and lights. The Neoverse does not provide disjointed short video clips cut and pasted from the internet into the video wall. Each Neoverse Global Show tells a full story, is customized and crafted by our creative team to captivate and WOW guests.

#### Interactive Environments (Exclusive)

Reactive content to scoring and other global events happening on the lane make the wall fully interactive for your guests during play. Animations and synchronized lighting effects are 3D and live generated on the screen!