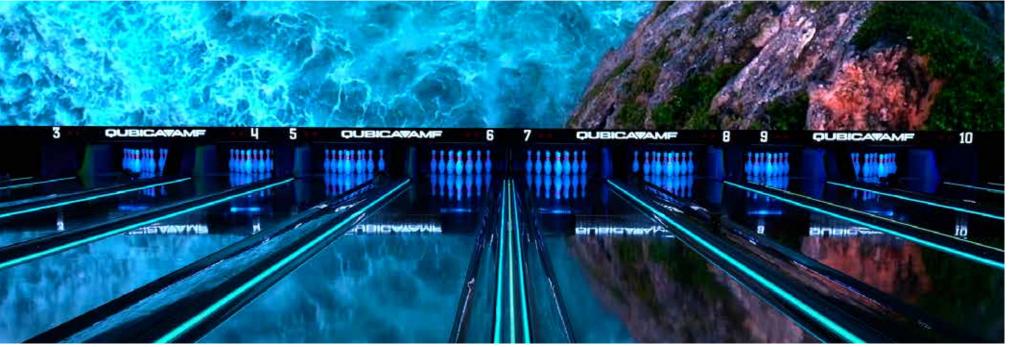

#### Neoverse LED Wall

Welcome to the highest quality LED wall on the market today—the Neoverse LED Wall. This state-of-the-art LED video wall is the centerpiece of the ecosystem and provides bowlers a vivid, amazing, multisensory bowling experience.

Our LED wall sets the standard in every way. Superior technology, hardware, content, attention to safety, and industry leading warranty makes the Neoverse LED Wall truly unmatched!