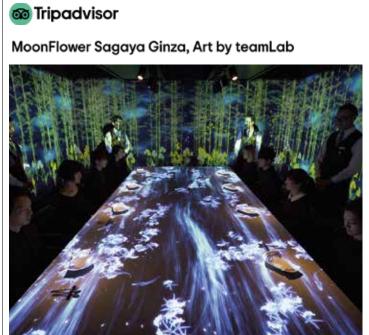

# Immersive experiences around the world

One element of technology is not enough.
The most ultimate immersive experiences are created through a combination of interconnected technologies.

#### TRULY IMMERSIVE EXPERIENCES...

- completely surround guests
- are multi-dimensional
- · are multi-sensory
- feature interactive technology