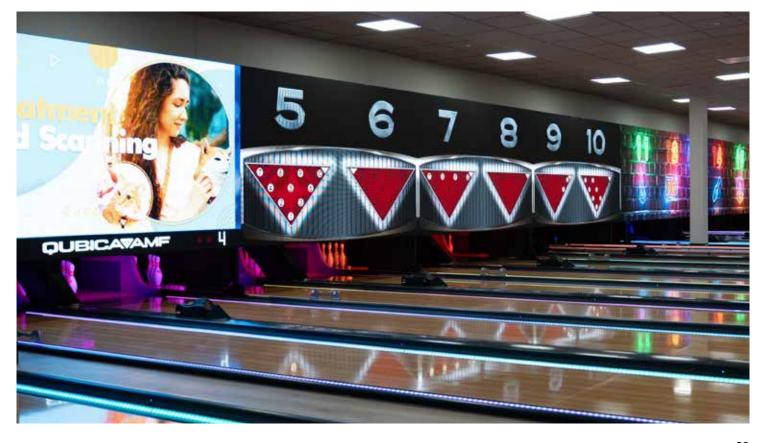

#### Neoverse LED Wall

Welcome to the highest quality LED wall on the market today—the Neoverse LED Wall. This state-of-the-art LED video wall is the centerpiece of the ecosystem and provides bowlers a vivid, amazing, multisensory bowling experience.

Our LED wall sets the standard in every way. Superior technology, hardware, content, attention to safety, and industry leading warranty makes the Neoverse LED Wall truly unmatched!