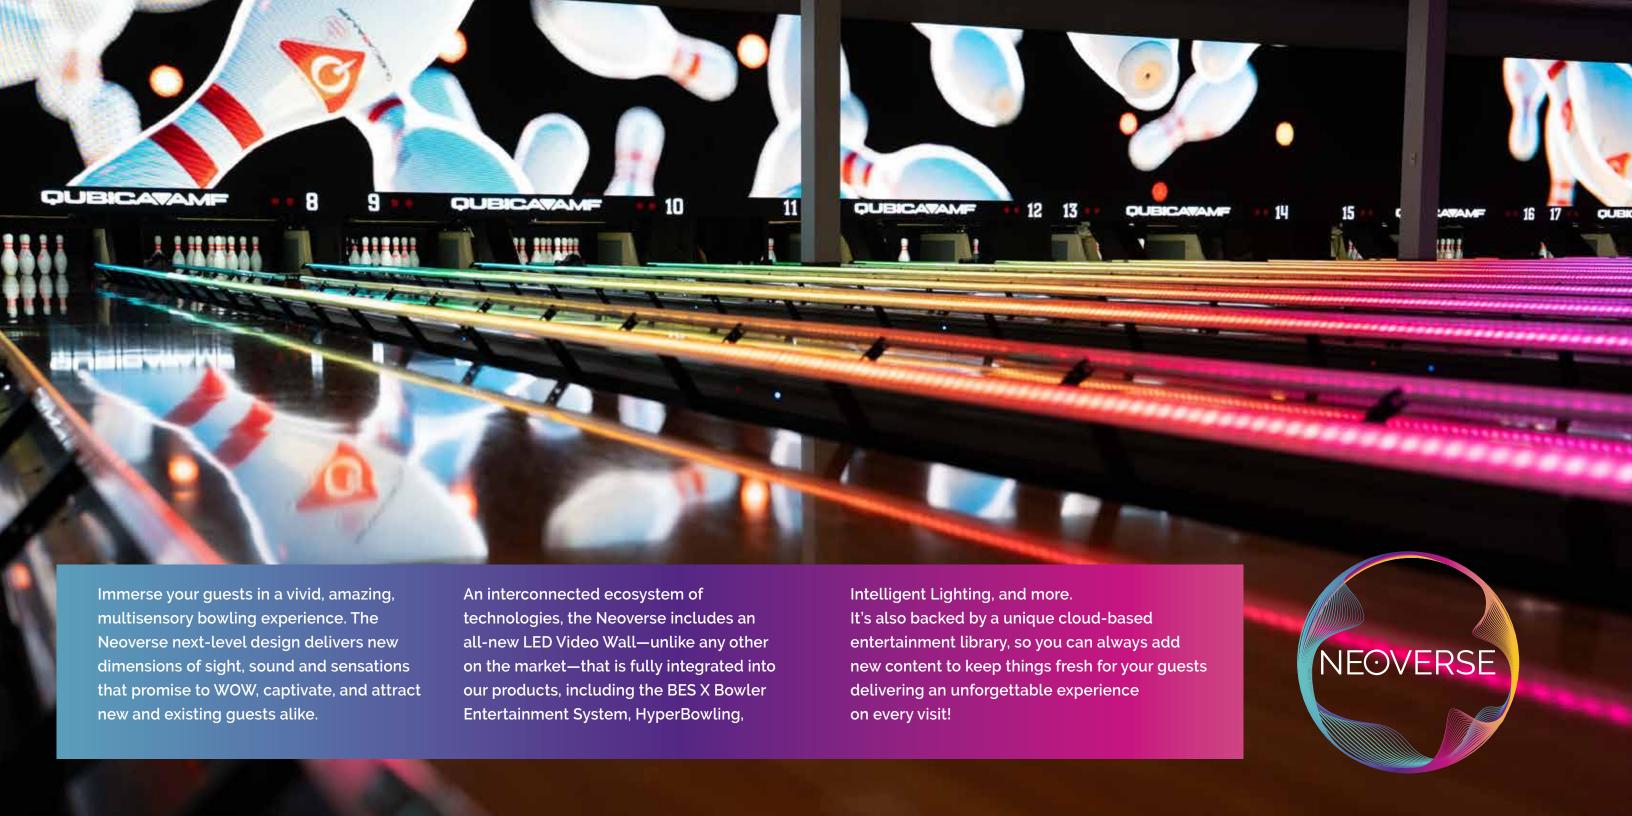

# The new and immersive bowling entertainment universe from QubicaAMF

Get ready to immerse your guests in a vivid, amazing, multisensory bowling experience. The Neoverse next-level design delivers new dimensions of sight, sound and sensations that promise to WOW, captivate and attract new and existing guests alike.

Neoverse ensures everything works together and features a center-wide LED video wall, HyperBump lighting, capping and pin deck lights, scoring system integration and a global soundtrack for music and effects.