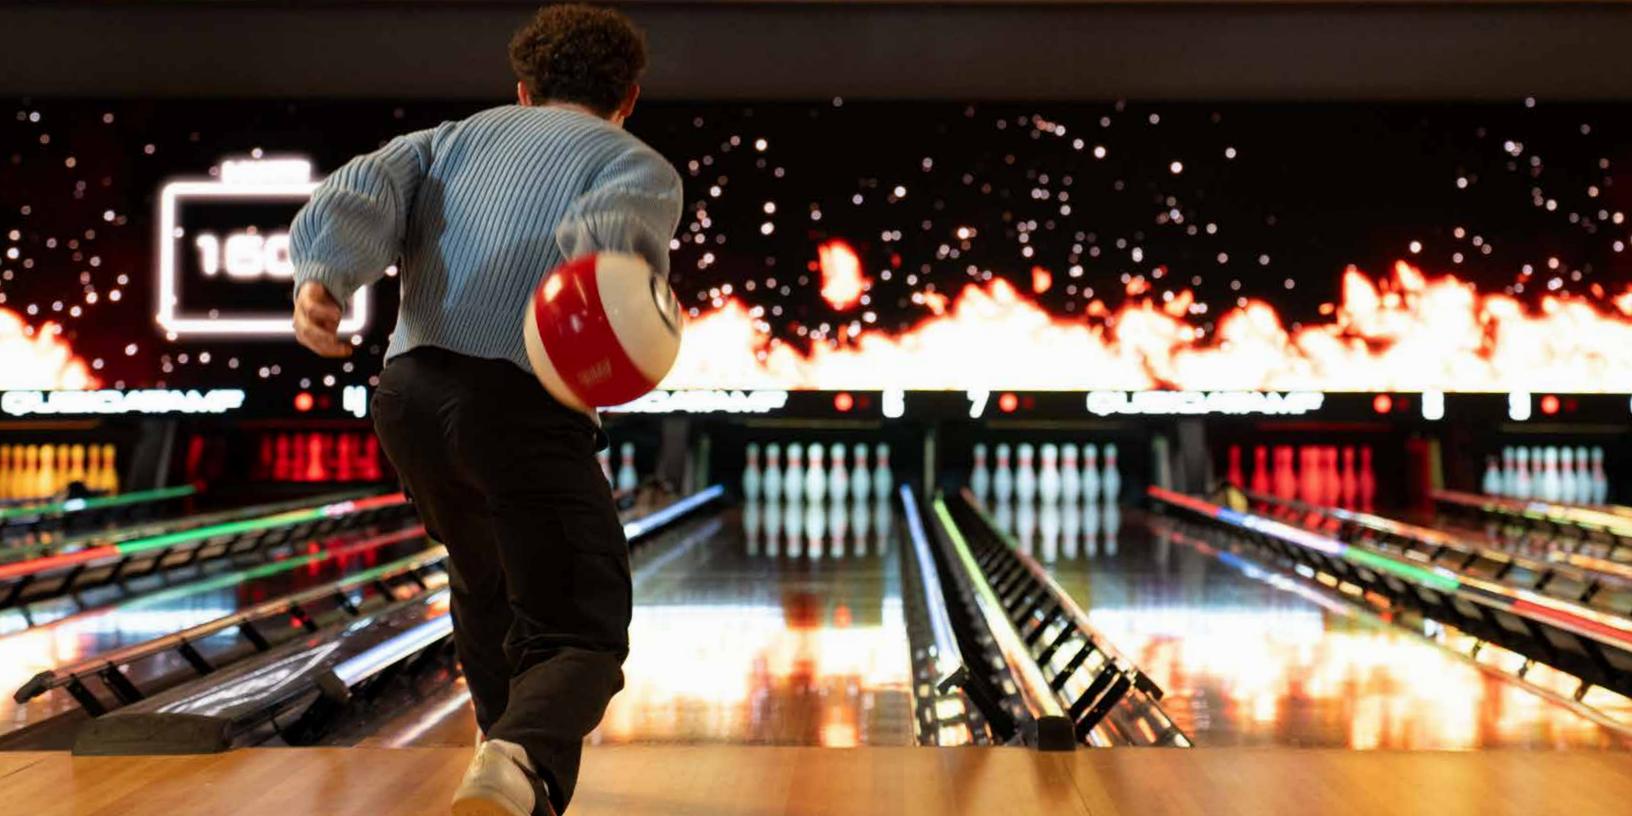

# The new and immersive bowling entertainment universe from QubicaAMF

Get ready to immerse your guests in a vivid, amazing, multisensory bowling experience. The Neoverse next-level design delivers new dimensions of sight, sound and sensations that promise to WOW, captivate and attract new and existing guests alike.

Neoverse ensures everything works together and features a center-wide LED video wall, HyperBump lighting, capping and pin deck lights, scoring system integration and a global soundtrack for music and effects.