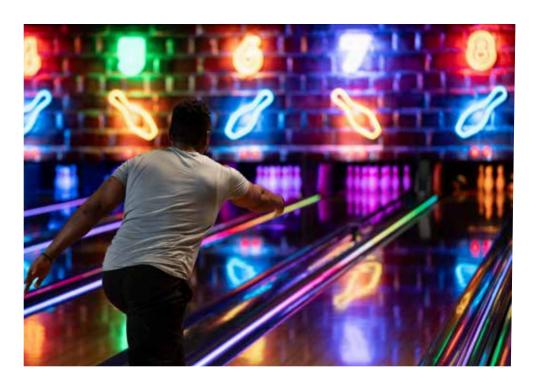

#### On-lane HyperBump

HyperBowling lights react to events happening on the lanes and in conjunction with content displayed on the LED Wall.

#### CenterPunch Deck Lighting

Pindeck Lights react to strikes, spares, gutters and more while adding to the overall immersive effect of the Neoverse.

#### CenterPunch Capping Light

Capping Lights enhance and round-out the full on-lane lighting suite, providing an additional splash of color and polish to the Neoverse.