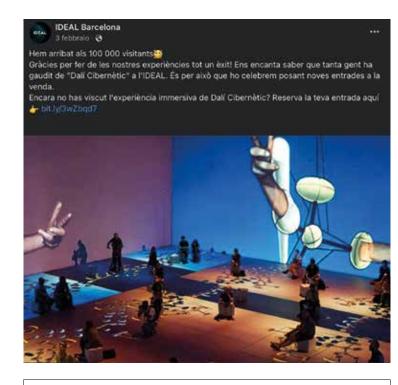

# Immersive experiences around the world

One element of technology is not enough.
The most ultimate immersive experiences are created through a combination of interconnected technologies.

#### TRULY IMMERSIVE EXPERIENCES...

- completely surround guests
- are multi-dimensional
- · are multi-sensory
- feature interactive technology