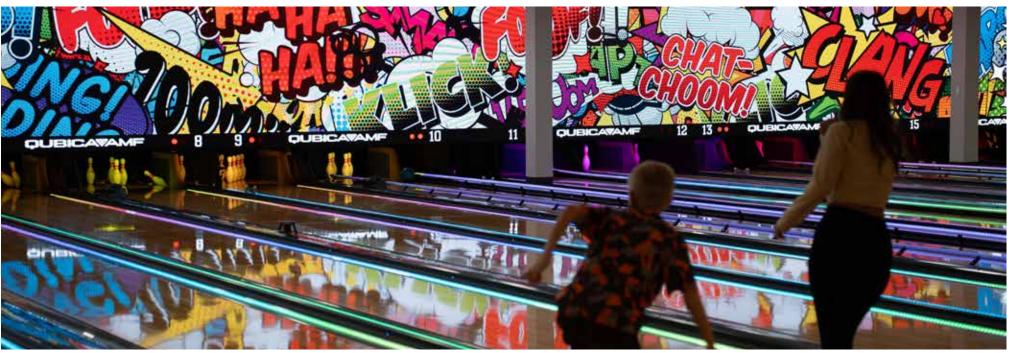

# The new and immersive bowling entertainment universe from QubicaAMF

Get ready to immerse your guests in a vivid, amazing, multisensory bowling experience. The Neoverse next-level design delivers new dimensions of sight, sound and sensations that promise to WOW, captivate and attract new and existing guests alike.

Neoverse ensures everything works together and features a center-wide LED video wall, HyperBump lighting, capping and pin deck lights, scoring system integration and a global soundtrack for music and effects.

#### Neoverse LED Wall

Welcome to the highest quality LED wall on the market today—the Neoverse LED Wall. This state-of-the-art LED video wall is the centerpiece of the ecosystem and provides bowlers a vivid, amazing, multisensory bowling experience.