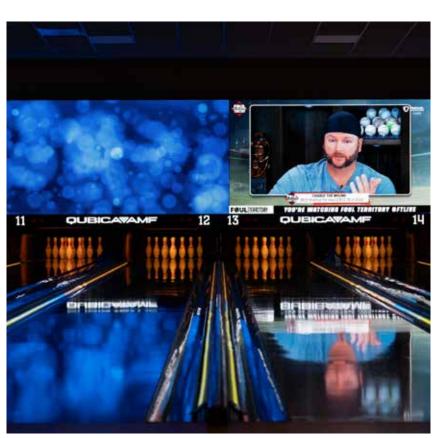

Mix and merge with your existing sources and content

Display up to eight different external, high-resolution, live streaming video sources at once including sports, Bowling Music Network and more, while also driving other relevant content.

#### Video & Live Content Streaming

Play up to eight different external live streaming video sources at once using our robust servers, including favorite sports teams, television, Bowling Music Network and more in a high-energy, high-resolution format. Audio output can be used from videos and scenes for a fully immersive experience!