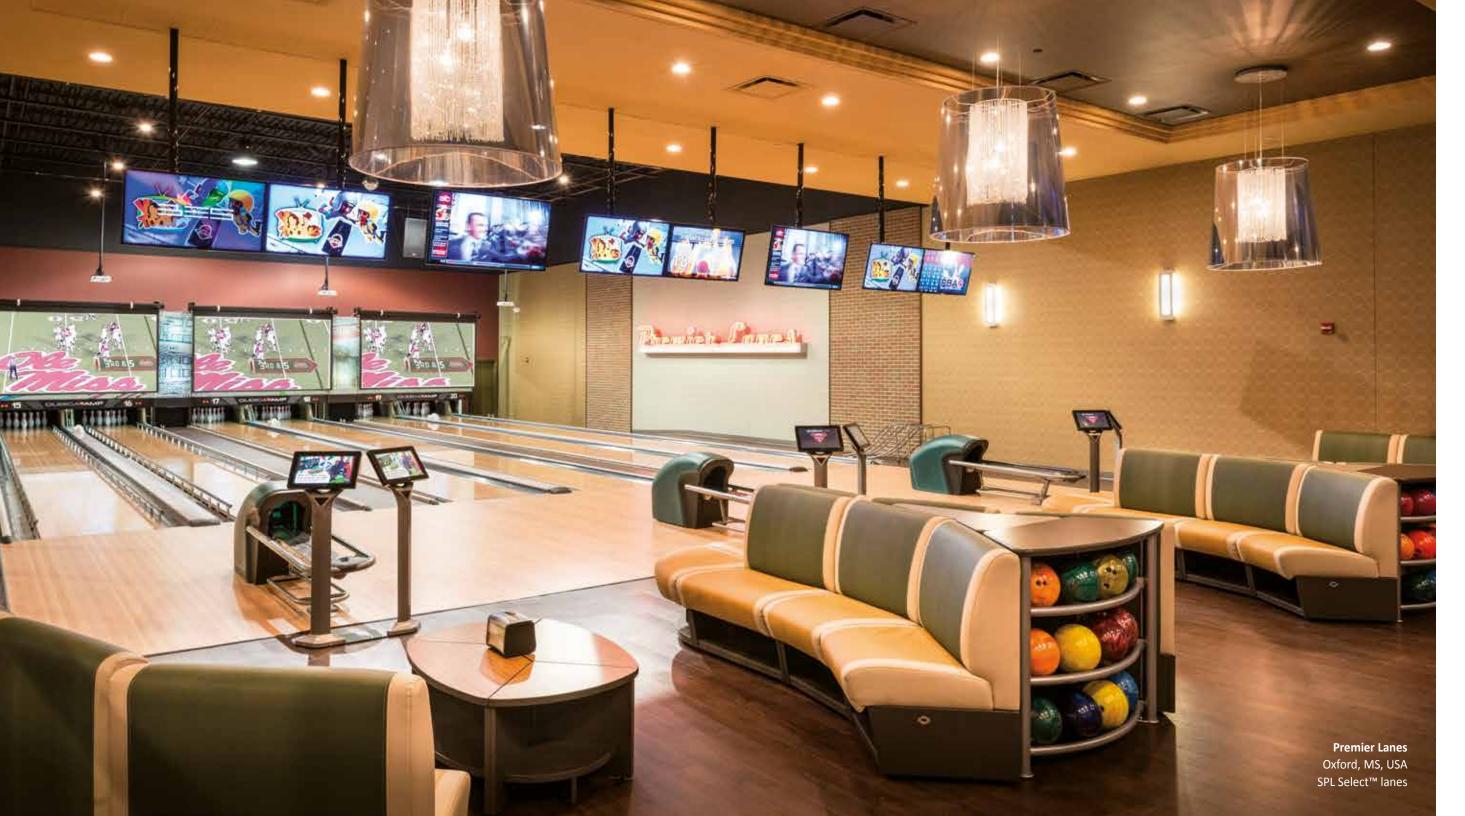

The best looking high performance lane

Whether you have competitive league bowlers vying for trophies, cash and improved standings, or casual bowlers looking for a few hours of fun, QubicaAMF's SPL Select™ Lanes are the right choice. Install SPL Select™ and benefit from:

## The Best Looking Classic Bowling Lane

SPL Select™ lanes are designed after the classic maple and pine wooden bowling lane. Your bowlers will love the warm rich look and feel of these lanes.

• Rich Wood Appearance

## The Premier Bowling Surface for Sport Bowlers

The exclusive lane surface on SPL was designed with the sport bowler in mind. With SPL Select™ the lane conditions are more consistent because oil patterns last longer, leading to higher scores, happier bowlers and better business.