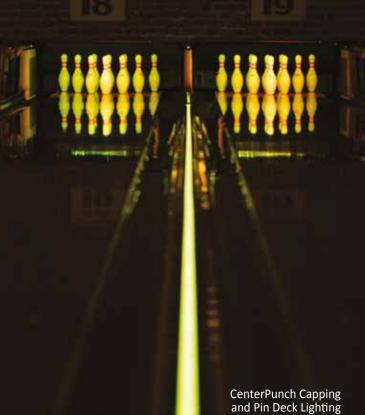

### **CenterPunch Capping and Pin Deck Lighting**

Add CenterPunch intelligent capping and pin deck lighting to your center and take the guest experience to the next level. They are controlled through the Conqueror Pro bowling management system, making it easy for you or your staff to create powerful, coordinated lighting shows with both pin deck lighting and capping lighting. This smart control gives you the power to unleash coordinated light effects that create an unforgettable guest experience in your center.