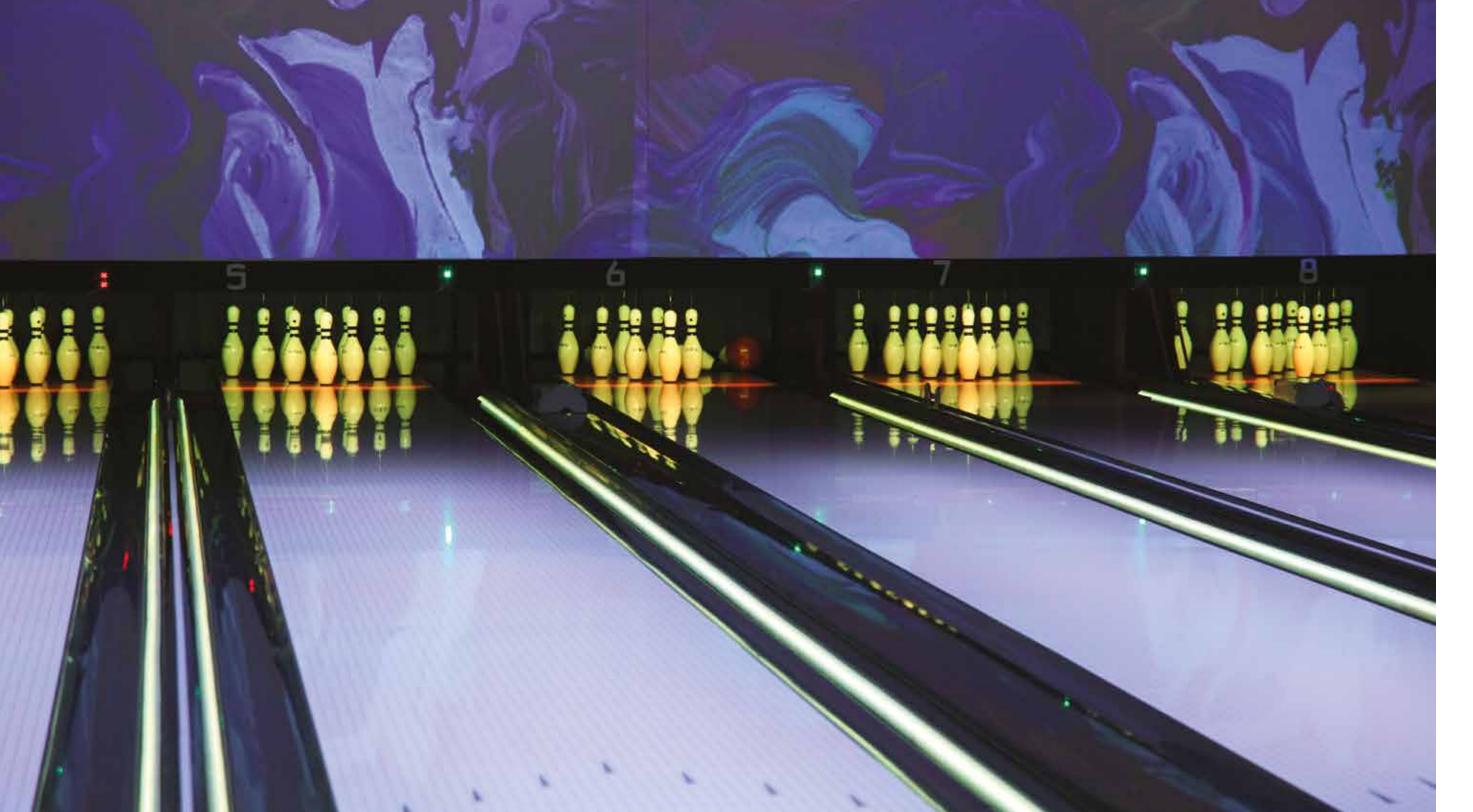

#### **Full Glow Design Option**

Being able to deliver a fun, exciting and safe experience for your casual bowlers and families is essential to your business. SPL Select™ lanes offer the best in glow entertainment and safety.

A full glow entertainment design is available with SPL Select™. Your open play bowlers get cool visual excitement and entertainment for more fun and socialization.

Full Glow covers the entire lane and approach surface, delivering a maximum glow fun for your bowlers.