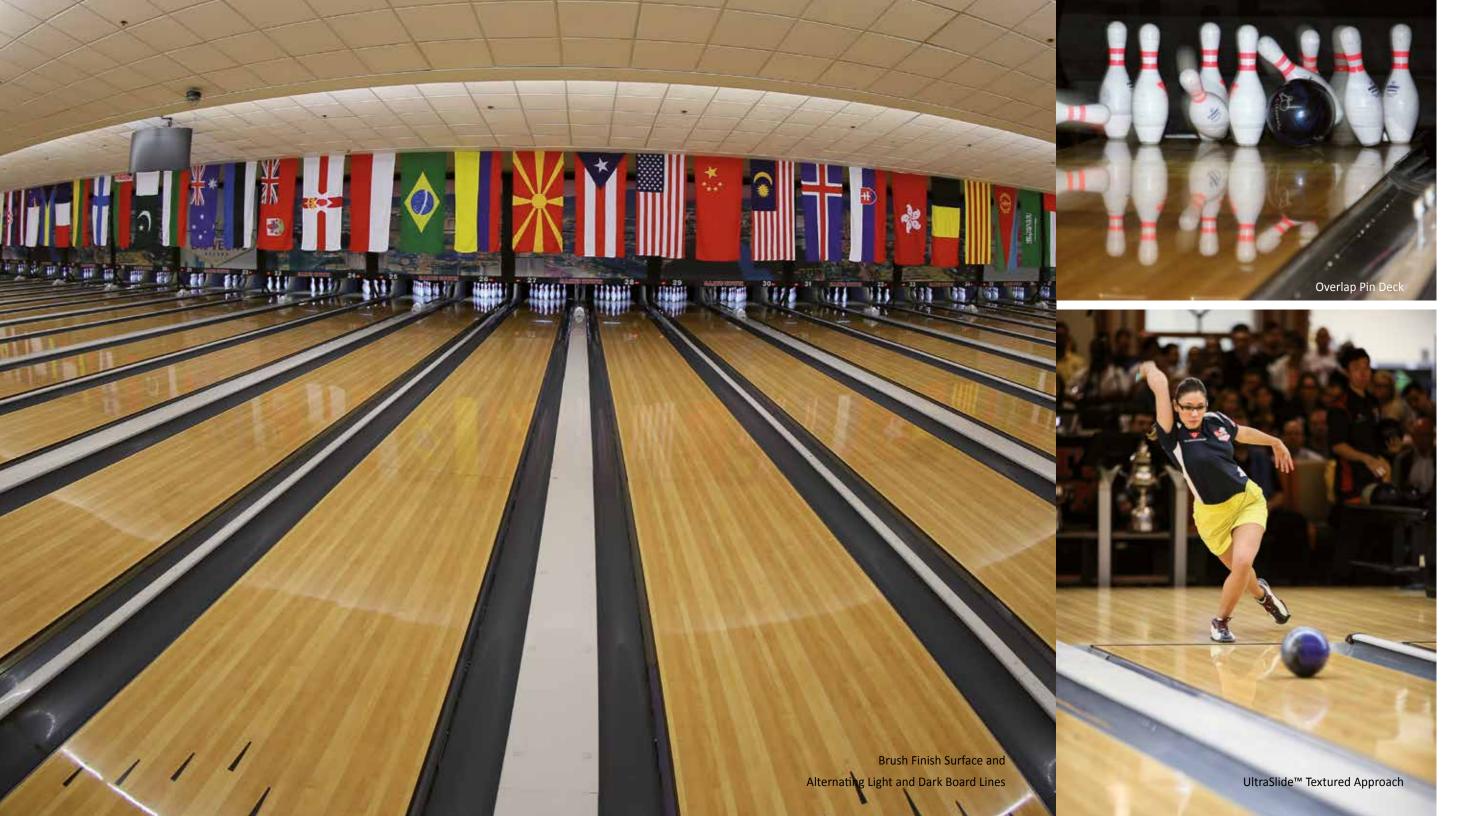

#### **Distinct Board Lines**

SPL Boutique™ lanes have distinct parallel lines running the length of the lane that simulate individual board lines found on a traditional wood lane. Bowlers can easily aim and target the pins and where they want to throw the ball, keeping scores high and the fun rolling.

#### **Exclusive Textured Approach**

The bowler approach area on SPL Boutique<sup>™</sup> lanes has a textured surface designed to facilitate proper bowling form and bowler slide as they release the ball. The result is better slide, a more accurate release of the ball and higher scores.

### **Exclusive Overlap Pin Deck**

The last lane panel in the SPL Boutique<sup>™</sup> lane overlaps and secures to the pin deck. This results in the best possible, connection between the pin deck and the lane, delivering livelier pin action, higher scores—and happier bowlers.

### **Alternating Light and Dark Board Lines**

Clearly distinguishable individual light and dark boards on SPL Select™ give bowlers natural looking targeting zones for line-up, aiming, and finding breakpoints. Bowlers can easily aim and target the pins and find breakpoints on the lane, increasing their scores.

#### **Exclusive UltraSlide™ Textured Approach**

The UltraSlide™ Textured Approach replicates the surface characteristics of a real wooden approach better than the alternatives, making for better sliding and less issues with sticky approaches. Bowlers get a more accurate release of the ball and higher scores.

#### **Exclusive Overlap Pin Deck**

The last lane panel in the SPL Select™ lane overlaps and secures to the pin deck. This results in the best possible, most secure connection between the pin deck and the lane delivering livelier pin action, higher scores—and happier bowlers.