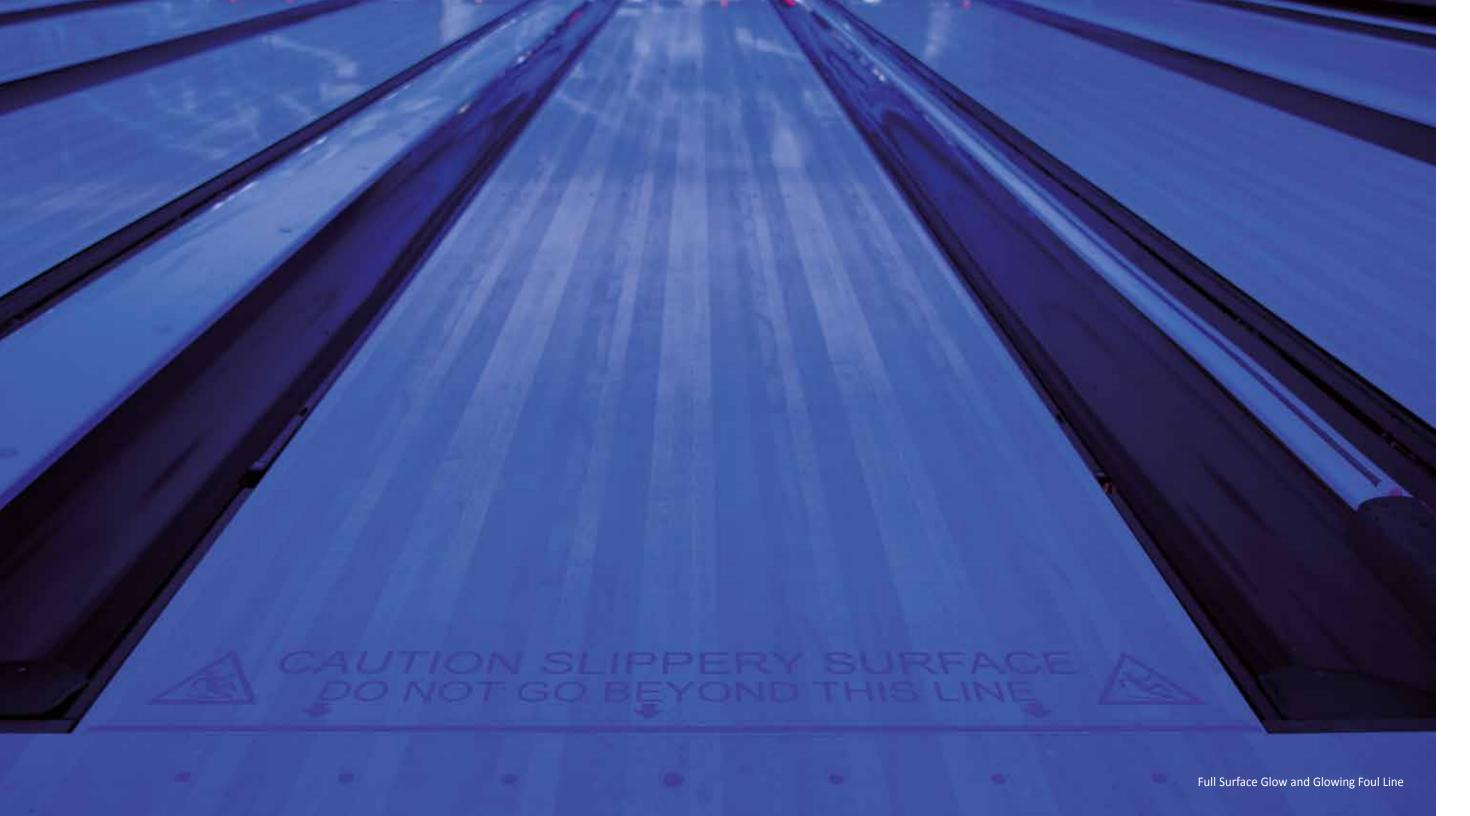

#### **Full Glow Design Option**

Being able to deliver a fun, exciting and safe experience for your casual bowlers and families is essential to your business. SPL Select™ lanes offer the best in glow entertainment and safety.

A full glow entertainment design is available with SPL Select™. Your open play bowlers get cool visual excitement and entertainment for more fun and socialization.

Full Glow covers the entire lane and approach surface, delivering a maximum glow fun for your bowlers.

#### **Optional Foul Line Caution Message**

Many casual bowlers don't realize the lane surface is slippery. For both SPL Boutique and SPL Select series lanes you have the option of a foul line caution message printed into the lane surface to inform bowlers not to cross the foul line. It is a much better solution than using stickers, which look bad, damage easily and need to be replaced.