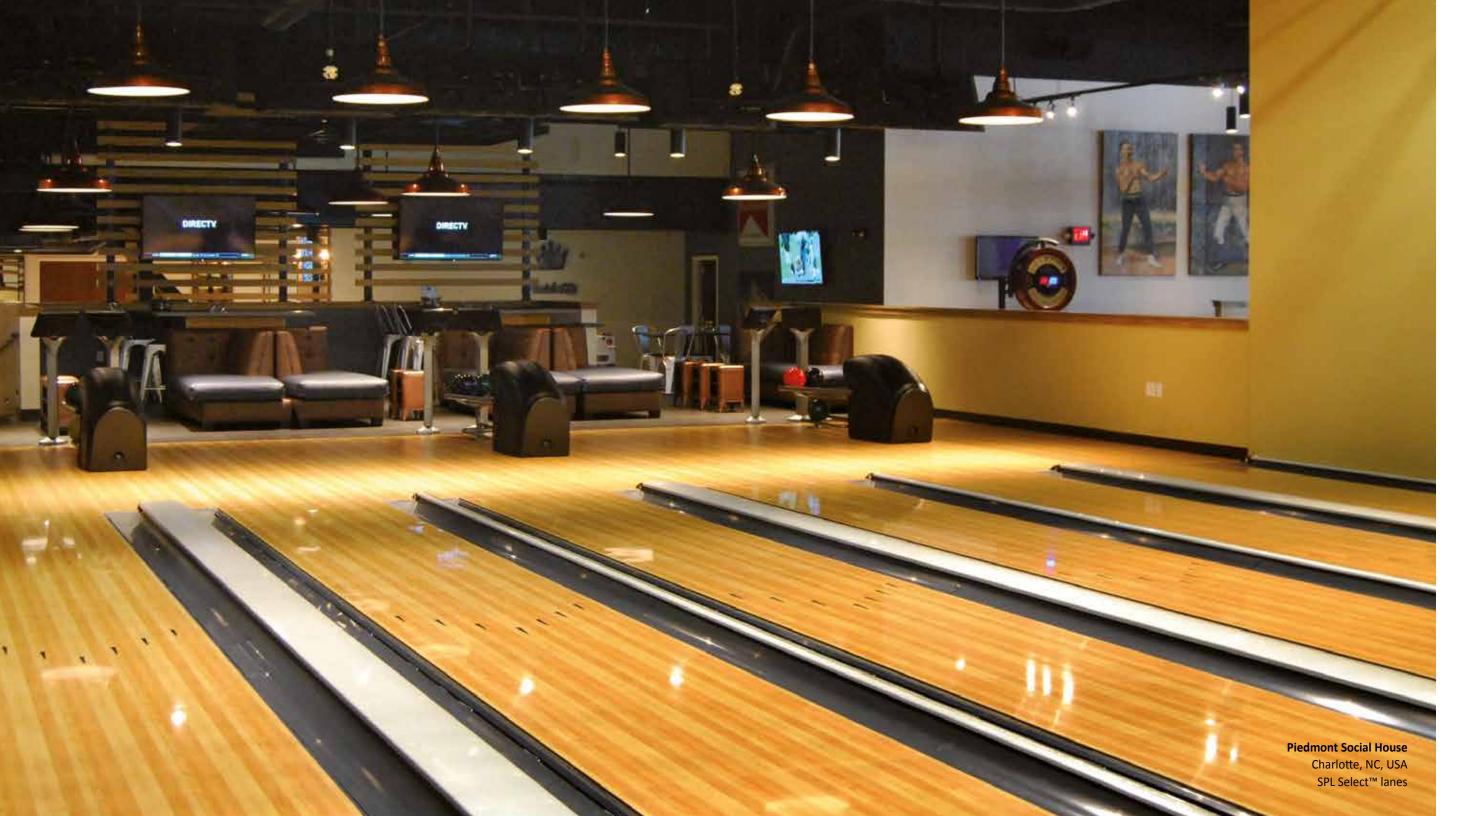

The best looking high performance lane

Whether you have competitive league bowlers vying for trophies, cash and improved standings, or casual bowlers looking for a few hours of fun, QubicaAMF's SPL Select™ Lanes are the right choice. Install SPL Select™ and benefit from:

## The Best Looking Classic Bowling Lane

SPL Select™ lanes are designed after the classic maple and pine wooden bowling lane. Your bowlers will love the warm rich look and feel of these lanes.

• Rich Wood Appearance