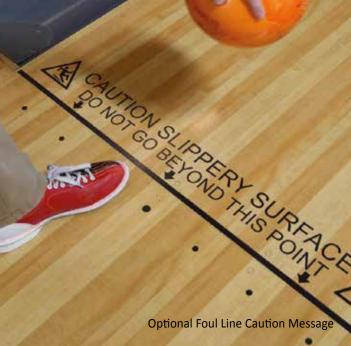

#### **Optional Foul Line Caution Message**

Many casual bowlers don't realize the lane surface is slippery. For both SPL Boutique and SPL Select series lanes you have the option of a foul line caution message printed into the lane surface to inform bowlers not to cross the foul line. It is a much better solution than using stickers, which look bad, damage easily and need to be replaced.