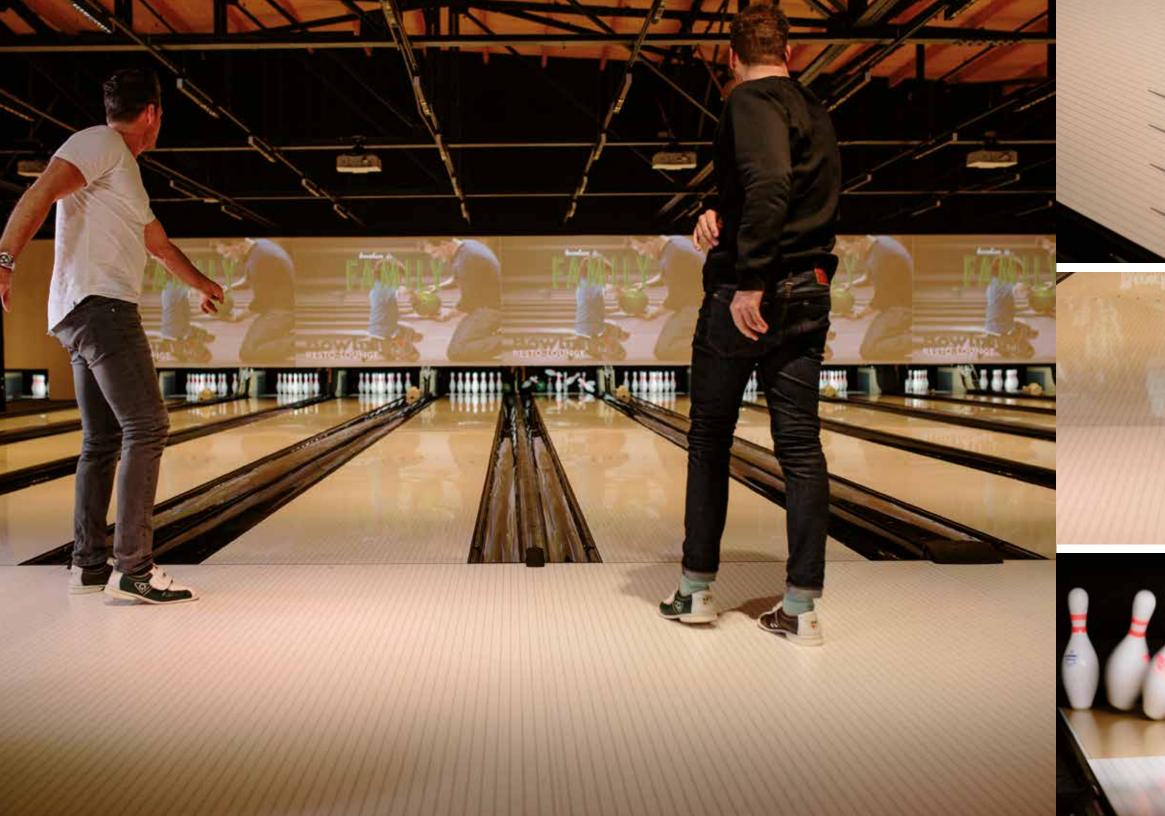

## **Great Bowling Performance**

Bowlers of all skill levels want to bowl well and get high scores. They like to challenge themselves and their friends. SPL Boutique™ lanes give your bowlers the tools to perform.

#### **Distinct Board Lines**

SPL Boutique™ lanes have distinct parallel lines running the length of the lane that simulate individual board lines found on a traditional wood lane. Bowlers can easily aim and target the pins and where they want to throw the ball, keeping scores high and the fun rolling.

#### **Exclusive Textured Approach**

The bowler approach area on SPL Boutique<sup>™</sup> lanes has a textured surface designed to facilitate proper bowling form and bowler slide as they release the ball. The result is better slide, a more accurate release of the ball and higher scores.