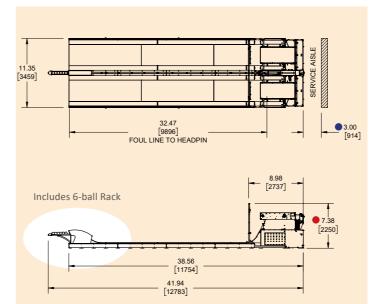

## Midway Length

# A slightly more challenging playing experience than the standard length

A lane pair of Midway Fly'n Ducks can be installed in space as little as  $44'-3"L \times 11'-4"W \times 7'-6"H$ .

This includes a 4' players area in the front and 1'- 8" minimum service aisle behind the machines. A 3' service aisle is recommended.

Available with or without the traditional bowler approach platform.

Foregoing the bowler approach platform saves additional space and provides ADA accessibility without the need for ramps.

Midway, No Approach