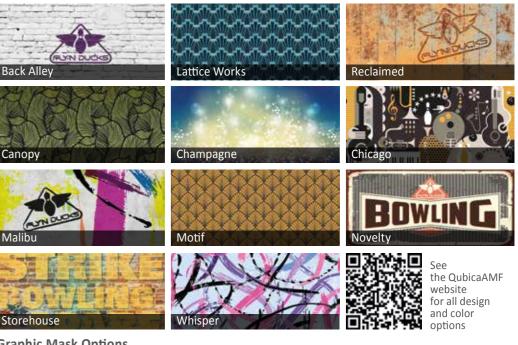

# **Masking Options**

Choose either the Fly'n Ducks Graphic Mask, with 30 design and color combination choices. Custom mask available.

**Graphic Mask Options** 

Or deliver dynamic entertainment with the Fly'n Ducks Video Mask.