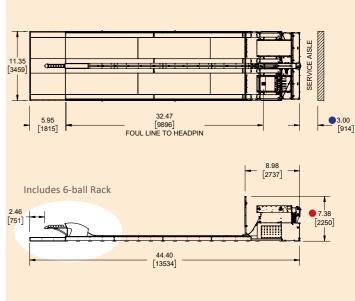

Midway, with Approach

• The 7.38' (2250 mm) mask height shown is for the graphic mask. The video mask option requires 8.63' (2631 mm)