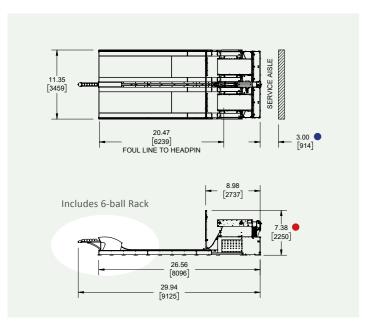

## The smallest possible footprint and maximum revenue/square foot

A lane pair of Standard Fly'n Ducks can be installed in space as little as  $32'-3''L \times 11'-4''W \times 7'-6''H$ .

This includes a 4' players area in the front and 1'-8" minimum service aisle behind the machines. A 3' service aisle is recommended.

Available with or without the traditional bowler approach platform.

Foregoing the bowling approach platform saves additional space and provides ADA accessibility without the need for ramps.

Standard Fly'n Ducks, no Approach

Standard Fly'n Ducks, with Approach

• A 3' (914 mm) service aisle behind the machines is recommended. The minimum service aisle width is 1.64' (500 mm)