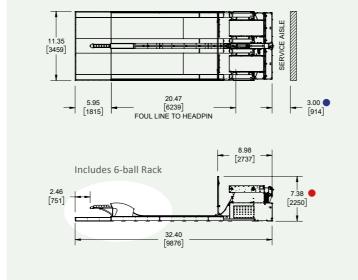

### **Standard Length**

## The smallest possible footprint and maximum revenue/square foot

A lane pair of Standard Fly'n Ducks can be installed in space as little as  $32'-3''L \times 11'-4''W \times 7'-6''H$ .

This includes a 4' players area in the front and 1'-8" minimum service aisle behind the machines. A 3' service aisle is recommended.

Available with or without the traditional bowler approach platform.

Foregoing the bowling approach platform saves additional space and provides ADA accessibility without the need for ramps.

Standard Fly'n Ducks, no Approach

Standard Fly'n Ducks, with Approach

• A 3' (914 mm) service aisle behind the machines is recommended. The minimum service aisle width is 1.64' (500 mm)