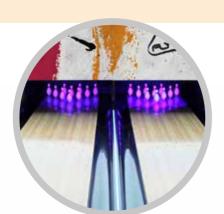

# **CenterPunch Deck Lights**

Guests can celebrate strikes (and gutter balls) longer and together with our special effects pin deck lighting.

### **CenterPunch Capping Lighting**

Enhance the visual impact and guest experience. CenterPunch Capping Lights integrate with the CenterPunch Pindeck Lighting on Fly'n Ducks to deliver striking, coordinated lighting effects.