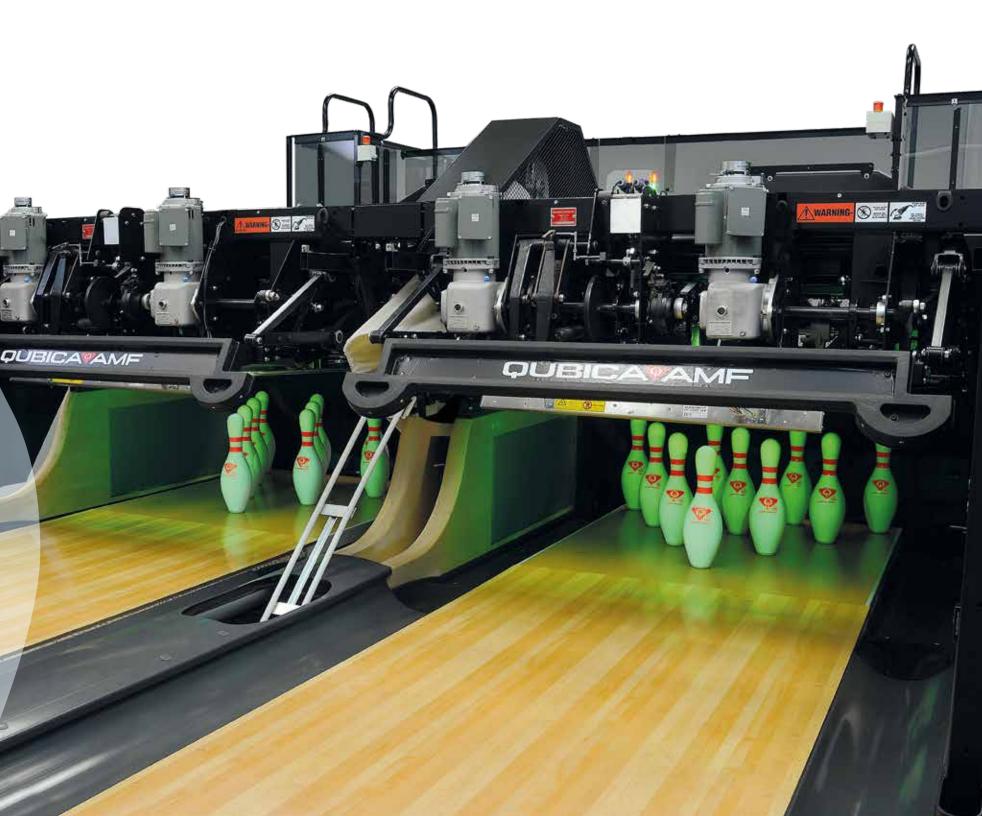

### BRILLIANT PINSPOTTING TECHNOLOGY THAT SIMPLIFIES THE BOWLING YOU LOVE

Our journey began in 1946 when we introduced the first automatic pinspotter, a revolutionary approach that powered the large-scale growth of bowling. Since then, more operators and investors have chosen our machines, and we have shipped over 125 thousand pinspotters worldwide.

Today, we are proud to introduce the EDGE Free-Fall Pinspotter. The latest expression of our neverending commitment to make bowling more amazing than ever.

#### BRILLIANT PINSPOTTING TECHNOLOGY THAT SIMPLIFIES THE BOWLING YOU LOVE

Representing over seven decades of QubicaAMF research, development, refinement, and sheer know-how, EDGE Free-Fall truly stands as the pinnacle of free-fall pinspotter innovation.

### EDGE FREE-FALL best performing in real-world operations

EDGE Free-Fall is the performance leader where it counts: in real-world bowling centers, real-world conditions, day in and day out. This means an amazing experience for your guests, unmatched by any other free-fall machine.

#### EDGE PIN HANDLING TECHNOLOGY

Bowling's most efficient pin handling system is the heart of this machine's industry-best performance. It spots and re-spots pins with amazing reliability and precision.

#### **BEST PIN PICK-UP RANGE**

EDGE Free-Fall has bowling's largest pin pick-up range. This means more standing pins that slide off-spot get picked up and re-spotted by the machine for fewer interruptions in play.