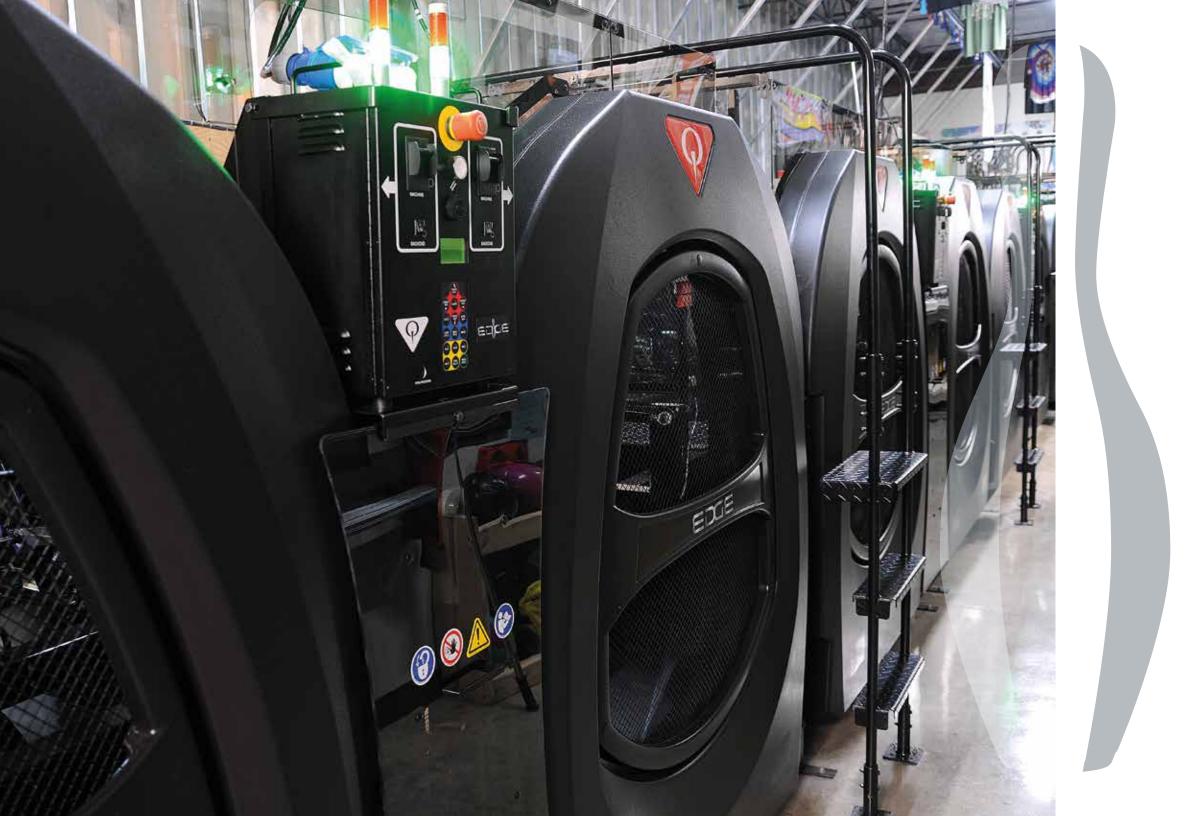

### EDGE FREE-FALL easiest to learn and maintain

Through a combination of innovation and smart design, EDGE Free-Fall can be serviced by technicians who are new to bowling, or those with years of industry experience. This means more flexibility when it comes to finding staff for your center.

#### SAFETY IN ITS DNA<sup>1</sup>

Delivers peace of mind. Industry-leading reliability means fewer staff interactions with the machines. Transparent guarding provides visibility without requiring deeper access.

#### **STAFF-FRIENDLY ACCESSIBILITY**

An approachable, uncluttered design provides safe and easy access to machine components for routine servicing.