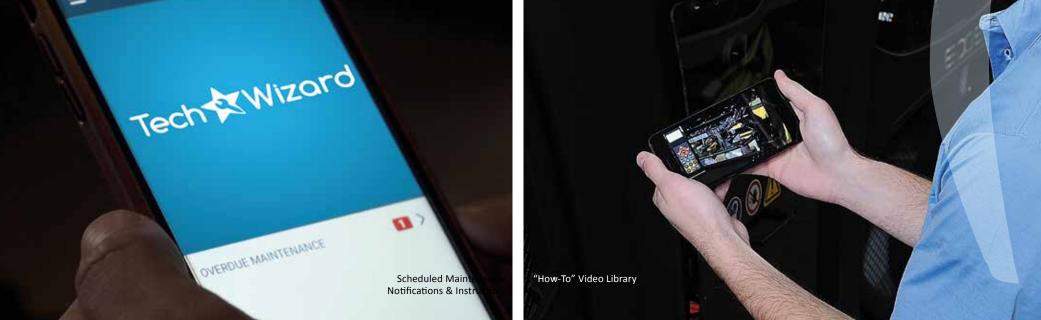

#### Tech Wizard Guidance

This industry-first expert smartphone app saves time and money by making operation and servicing easier and more efficient, especially for technicians new to bowling.

Tech Wizard<sup>1</sup> does this through:

- ✓ Real-time operational alerts and guidance
- ✓ Scheduled maintenance notifications and instruction
- ✓ A convenient "how-to" video library resource for technicians

<sup>1</sup> Functionality requires Conqueror X, any tier, with Conqueror Maximization Program (CMP).