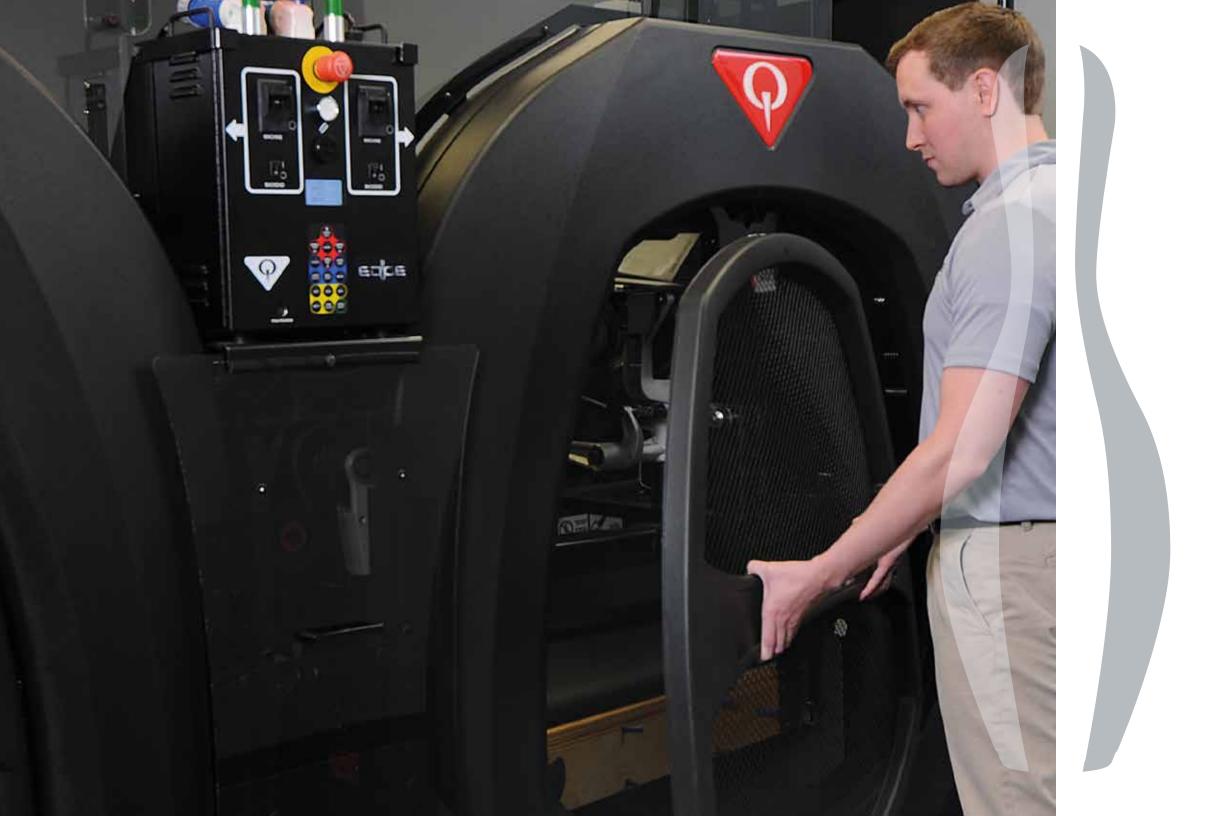

### EDGE FREE-FALL easiest to learn and maintain

Through a combination of innovation and smart design, EDGE Free-Fall can be serviced by technicians who are new to bowling, or those with years of industry experience. This means more flexibility when it comes to finding staff for your center.

#### **STAFF-FRIENDLY ACCESSIBILITY**

An approachable, uncluttered design provides safe and easy access to machine components for routine servicing.