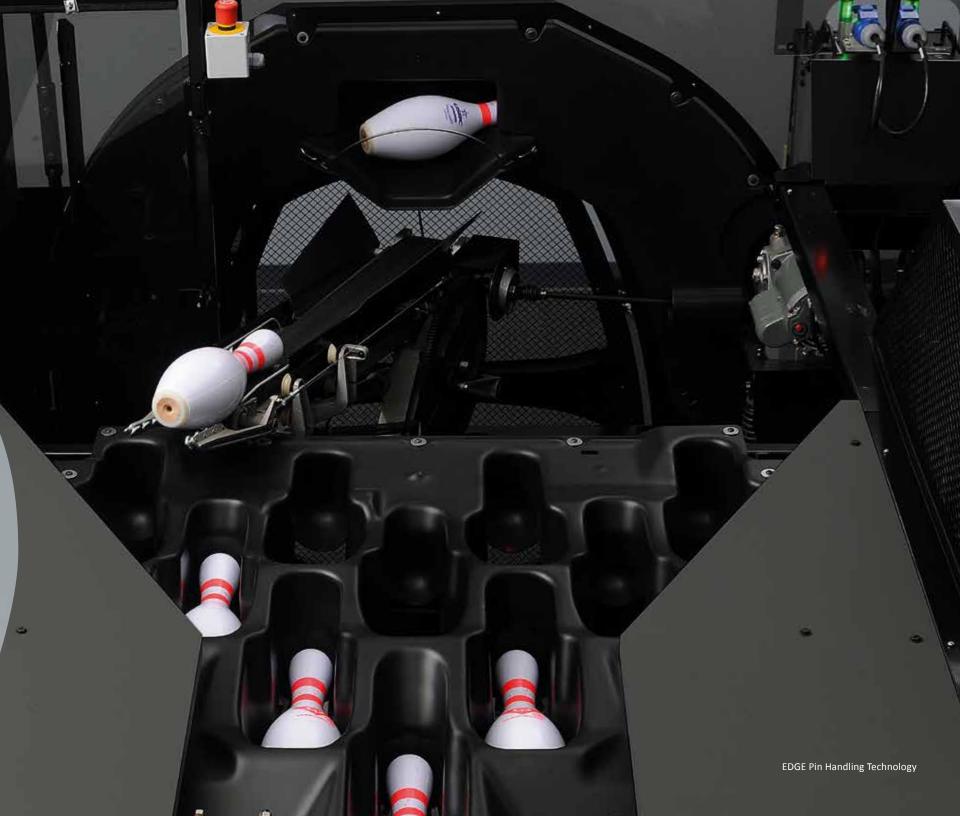

#### EDGE PIN HANDLING TECHNOLOGY

Bowling's most efficient pin handling system is the heart of this machine's industry-best performance. It spots and re-spots pins with amazing reliability and precision.