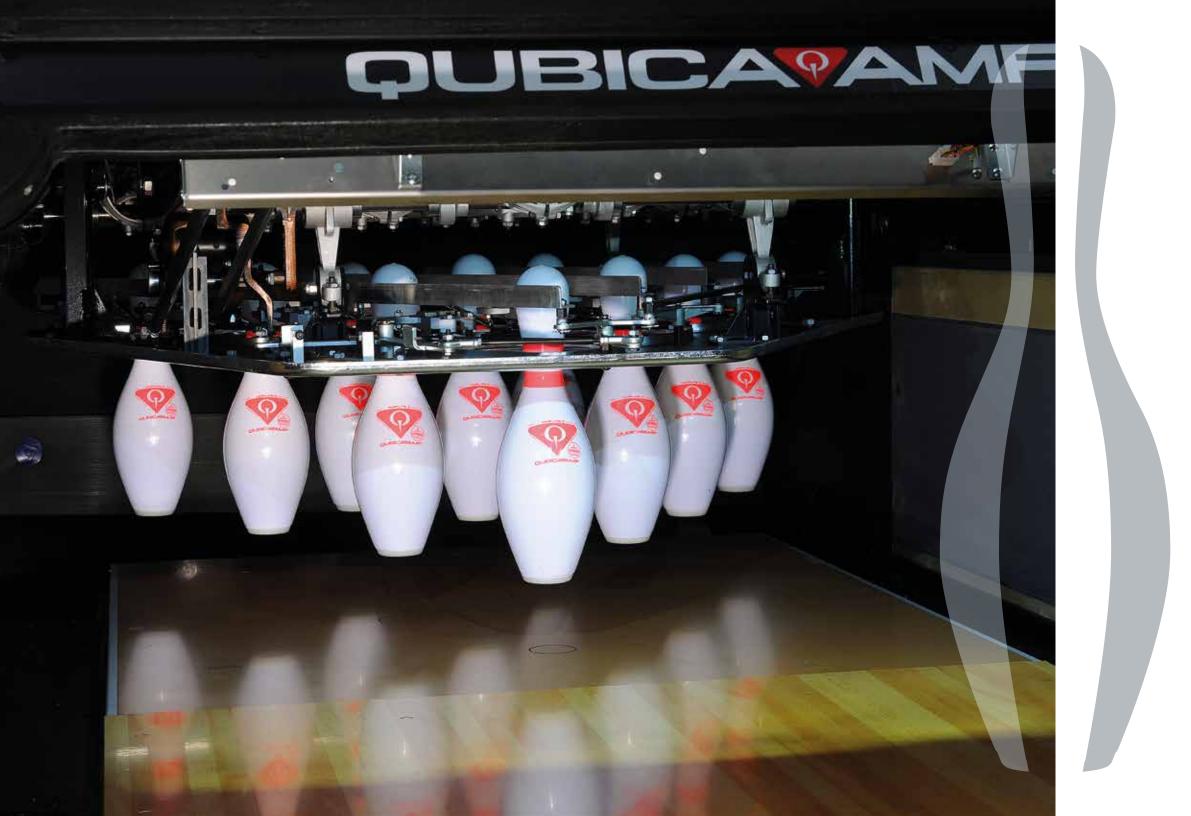

#### EDGE PIN HANDLING TECHNOLOGY

Bowling's most efficient pin handling system is the heart of this machine's industry-best performance. It spots and re-spots pins with amazing reliability and precision.

#### **BEST PIN PICK-UP RANGE**

EDGE Free-Fall has bowling's largest pin pick-up range. This means more standing pins that slide off-spot get picked up and re-spotted by the machine for fewer interruptions in play.