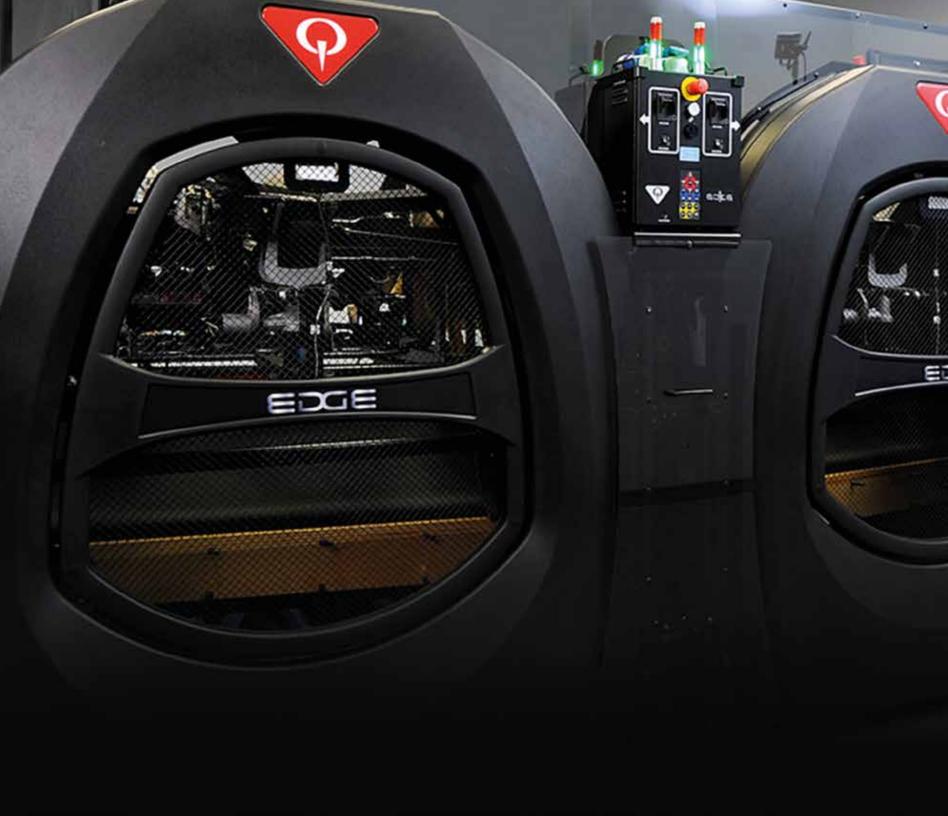

### EDGE FREE-FALL best performing in real-world operations

EDGE Free-Fall is the performance leader where it counts: in real-world bowling centers, real-world conditions, day in and day out. This means an amazing experience for your guests, unmatched by any other free-fall machine.

## EDGE FREE-FALL best performing in real-world operations

#### EDGE PIN HANDLING TECHNOLOGY

Bowling's most efficient pin handling system is the heart of this machine's industry-best performance. It spots and re-spots pins with amazing reliability and precision.