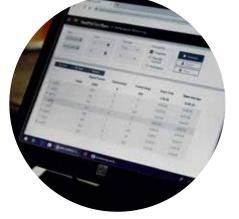

Cloud-Based Management Tools

Performance data, service history, and reporting capabilities are at your fingertips from anywhere.

<sup>\*</sup> Tech Wizard functionality requires Conqueror X, any tier, with Conqueror Maximization Program (CMP).