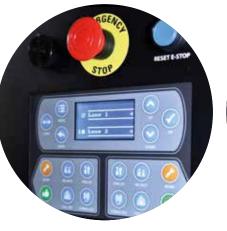

#### **One-Touch Controls**

The intuitive, graphic machine controller – everything you need, at the touch of a button.