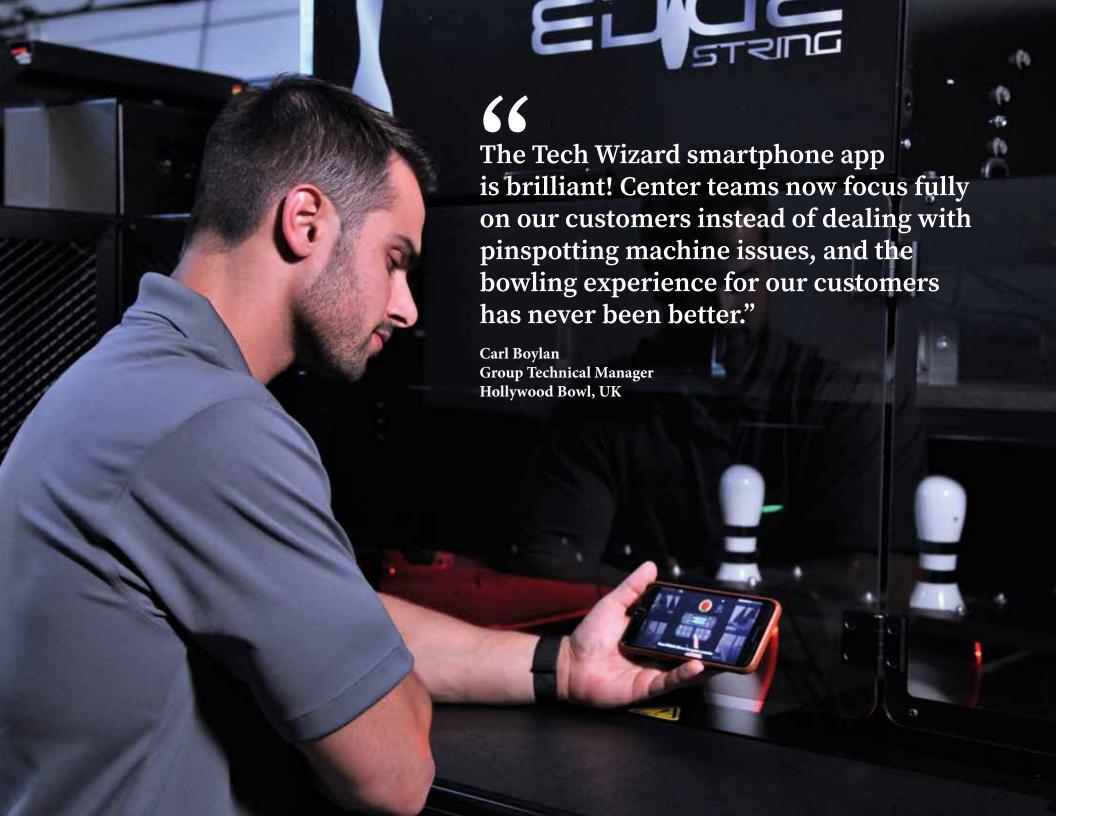

## **Carefree**Operation

Your staff never has to think about EDGE String because Tech Wizard will notify & provide guidance when attention is needed.\*

Real-Time Operational Alerts

Informs if there is ever a stop in play, what the issue is, and what to do, all while keeping your bowlers updated on the scoring monitors.

Maintenance Notification & Guidance

Notifies when it's time for service, what is required, the tools and time needed and shows how to do it through instructional videos.

Staff Training Resource

Instructional video content in Tech
Wizard is a great reference and
learning tool for your staff.

Cloud-Based Management Tools

Performance data, service history, and reporting capabilities are at your fingertips from anywhere.

<sup>\*</sup> Tech Wizard functionality requires Conqueror X, any tier, with Conqueror Maximization Program (CMP).