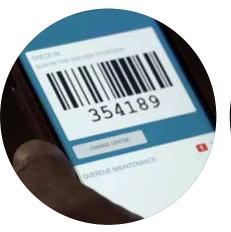

Maintenance Notification & Guidance

Notifies when it's time for service, what is required, the tools and time needed and shows how to do it through instructional videos.

Staff Training Resource

Instructional video content in Tech
Wizard is a great reference and
learning tool for your staff.

Cloud-Based Management Tools

Performance data, service history, and reporting capabilities are at your fingertips from anywhere.

<sup>\*</sup> Tech Wizard functionality requires Conqueror X, any tier, with Conqueror Maximization Program (CMP).