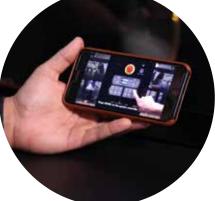

## **Carefree**Operation

Your staff never has to think about EDGE String because Tech Wizard will notify & provide guidance when attention is needed.\*

Real-Time Operational Alerts

Informs if there is ever a stop in play, what the issue is, and what to do, all while keeping your bowlers updated on the scoring monitors.

Maintenance Notification & Guidance

Notifies when it's time for service, what is required, the tools and time needed and shows how to do it through instructional videos.

Staff Training Resource

Instructional video content in Tech
Wizard is a great reference and
learning tool for your staff.