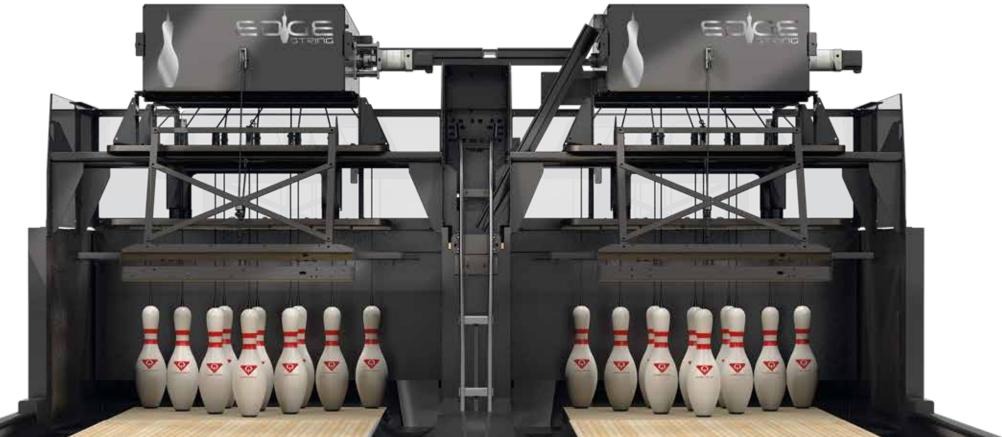

### **Full Coverage Pin Shield**

Completely hides the pins and strings from view when the machine cycles.

### Dark Pit Area

Hides the strings and highlights the pins during play.

### CenterPunch Player Responsive Deck Lights

Integrates with Conqueror and BES X to respond to on-lane events, delivering an incredibly visual and engaging bowler experience!

<sup>\*</sup> Two versions of EDGE String are offered. USBC certification is available only with the USBC-Approved version of EDGE String