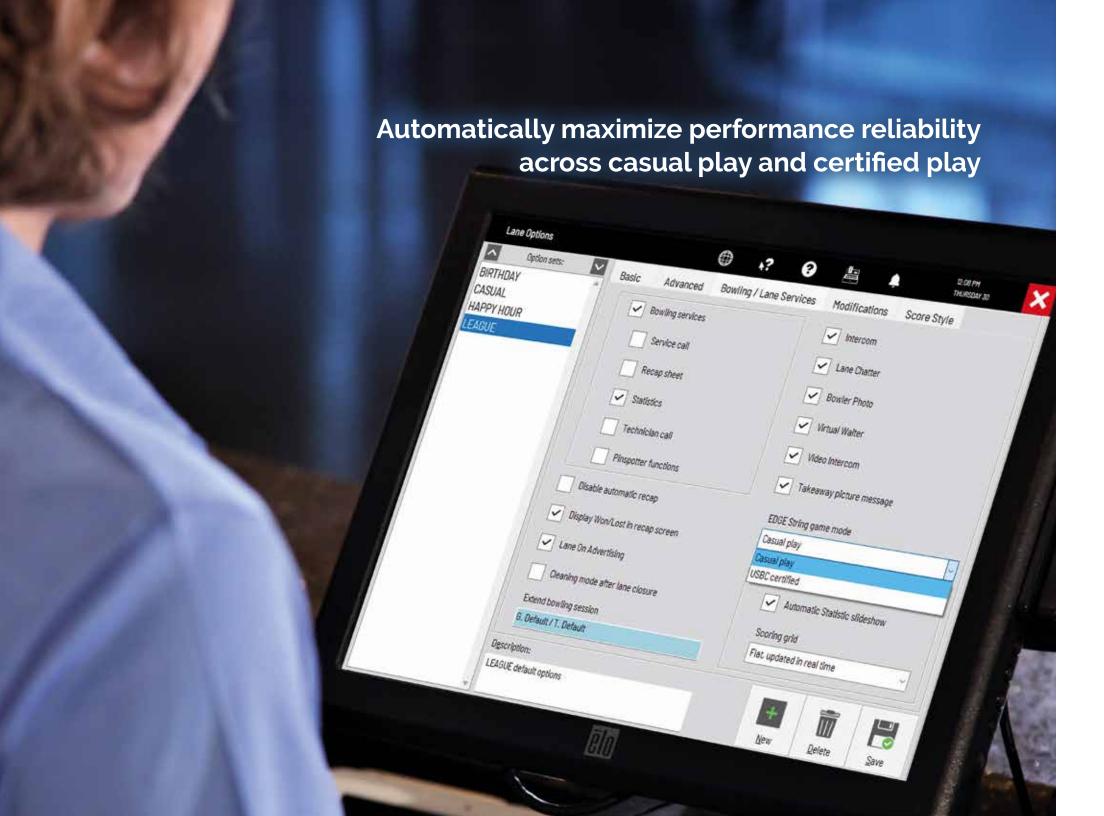

### Automatically shift between casual play and USBC-Approved play

EDGE String is the only USBC-Approved string machine made to effortlessly operate at two different string lengths - a longer USBC-Approved length for certified competition and a shorter length optimized for casual play. Why is this important? You benefit from even higher performance reliability with the shorter string length during times when certified play is not needed.

- Host USBC league and tournament play at the USBC-Approved string length, with amazing performance reliability.
- Automatically shorten the strings and enjoy even better performance reliability during casual and non-USBC competitive play.
- Exclusively controlled and automated through the Conqueror X management system.
- Peace of mind Staff can quickly check the gameplay mode the EDGE String machines are in if asked.
- Tracking Games bowled in USBC-Approved mode are tagged and available through Conqueror reporting.