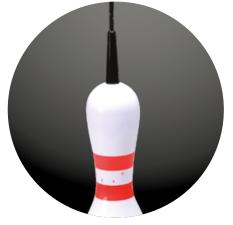

## Amazing Bowler Experience

The bowling experience on EDGE String is second to none. Pins are very consistently on spot, there's no deadwood, and its USBC-Approved design delivers pin action and scoring in-line with free-fall.

### **Full Coverage Pin Shield**

Completely hides the pins and strings from view when the machine cycles.

### Dark Pit Area

Hides the strings and highlights the pins during play.