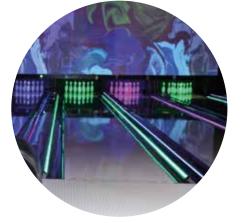

### Dark Pit Area

Hides the strings and highlights the pins during play.

### CenterPunch Player Responsive Deck Lights

Integrates with Conqueror and BES X to respond to on-lane events, delivering an incredibly visual and engaging bowler experience!

<sup>\*</sup> Two versions of EDGE String are offered. USBC certification is available only with the USBC-Approved version of EDGE String