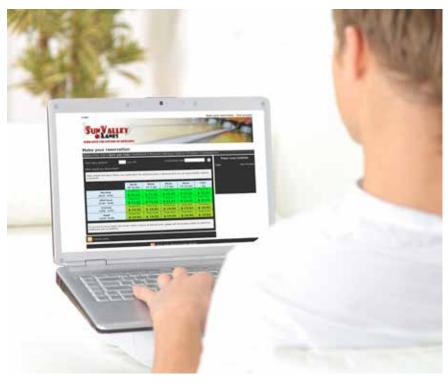

### **Online Booking** Web Reservations

Almost all industries - from hotels to travel, from cinemas to restaurants - offer online reservations. Consumers expect it. Now your bowling center can offer online reservations, too.

With the Web Reservations module, you simply add a Book Online link to your website. Customers can then book lanes and packages with a few keystrokes from home or work. Only QubicaAMF Web Reservations fully integrates with lane management and POS.

#### Easily Integrates With Your Website

Customize colors, font and logo to match your website's look and feel, add a Reservations link, and start accepting online reservations immediately.