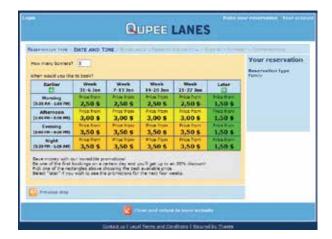

### **Online Booking** Web Reservations

Almost all industries - from hotels to travel, from cinemas to restaurants - offer online reservations. Consumers expect it. Now your bowling center can offer online reservations, too.

With the Web Reservations module, you simply add a Book Online link to your website. Customers can then book lanes and packages with a few keystrokes from home or work. Only QubicaAMF Web Reservations fully integrates with lane management and POS.

#### Easily Integrates With Your Website

Customize colors, font and logo to match your website's look and feel, add a Reservations link, and start accepting online reservations immediately.

#### Flexible Setup

Decide when online bookings are allowed day by day, how far in advance soon customers have to book their experience, which lanes are reserved for web booking, set additional booking fees, properly manage split houses and assure that groups are assigned to adjacent lanes and much more.