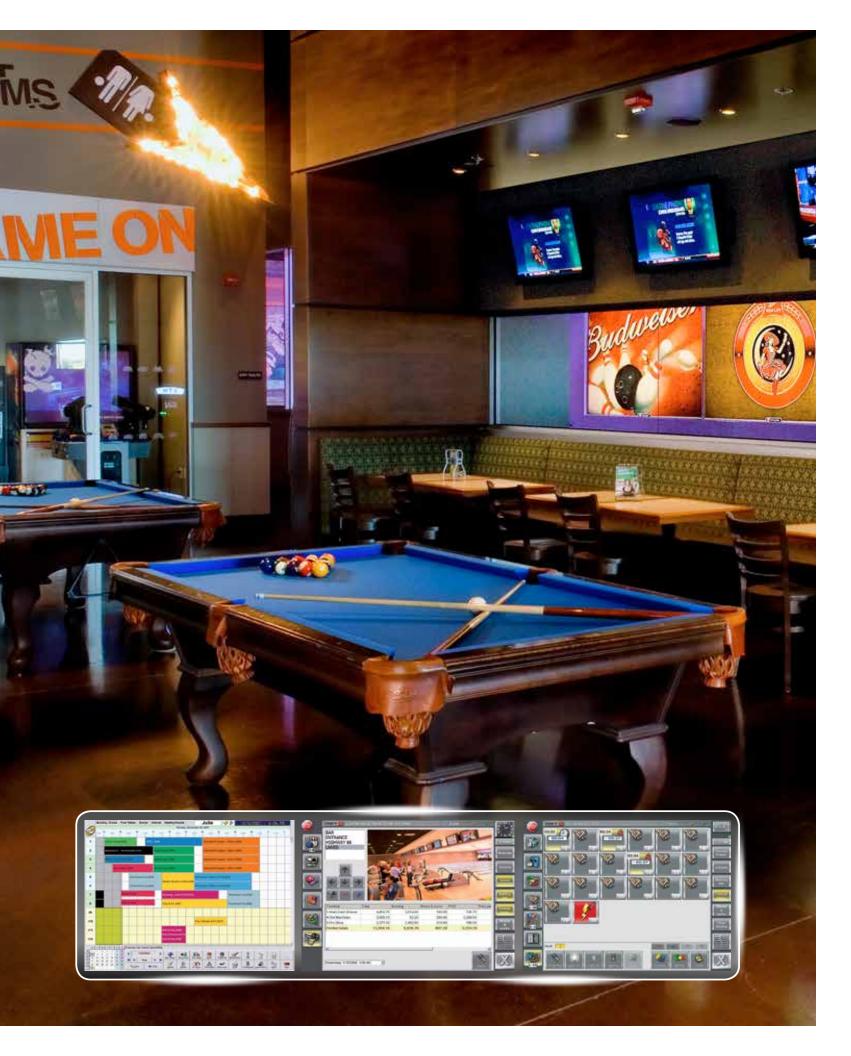

## Time Games Module

Conqueror Pro gives you the ability to seamlessly manage all of the time-based revenue sources within your center including billiards, table tennis, party room, and much more.

#### Same Layout And Behavior

Time games look and work the same as the corresponding lane management modules; and have nearly the same functionalities, including booking system, frequent bowlers and POS.