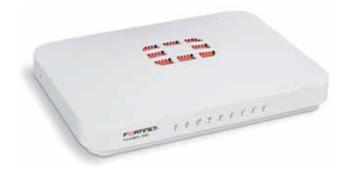

## Plug-And-Play Internet Gateway

The Internet Gateway provides a plug-and-play solution that can prevent an uncontrolled access to the Internet from Conqueror Pro terminals and allows a secure access for

- QubicaAMF staff to effectively provide remote technical support
- Internet-based services (e.g. Web Reservations, Facebook GameConnect)
- Remote Conqueror terminal connections